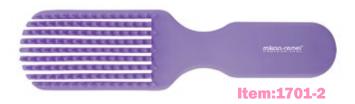

onds



Massage Your Scalp





**Item:R17012**Size:7.5×19.5cm



Item:R17012-1

Size:7.5×19.5cm



Item:R17012-2

Size:7.5×19.5cm



• ITEM: 1711 SIZE: 18\*6.5cm



• ITEM: 1711-1 SIZE: 18\*6.5cm



• ITEM: 1711-2 SIZE: 18\*6.5cm



• ITEM: 1711-3 SIZE: 18\*6.5cm



• ITEM: 1711-4 SIZE: 18\*6.5cm



• ITEM: 1711-5 SIZE: 18\*6.5cm







Item:1708

Size:8.3×20cm



Item:1708-1

Size:8.3×20cm



Item:1708-2

Size:8.3×20cm



# Item:1708-3

Size:8.3×20cm



# Item:1708-4

Size:83×20cm

# Item:1708-5

Size:83×20cr

# Item:1708-6

Size·8 3×20cn

# Item:1708-7

Size:8.3×20cm

# Item:1708-8

Size:8.3×20cm

# Item:1708-9

Size:8.3×20cm

# Item:1708-10

Size:8.3×20cm



Item:1709

Size:7×22.5cm



Item:1709-2

Size:7×22.5cm



Item:1709-1

Size:7×22.5cm



## Item:1709-3

Size:7×22.5cm













# Item:1701

Size: 1 / x 17 7 cm

# Item:1701-1

Size:4.4×17.7cm

# Item:1701-2

Size:4 4 x 17 7 cm





Item:R1815

Size:10×23.1cm



# Item:R1815-1

Size:10×23.1cm



# Item:5-9546DR

Size:11×23.1cm



# Item:5-9546DR-1

Size:11×23.1cm

# DETANGLING BRUSH





- mikoo-remei® Ultra Paddle Brush is a desired paddle brush because of the sleek design, large coverage area and soft-ball tips.
- This brush comes with well balanced, evenly spaced and the rounded shape of the ball tip allow for gentle brushing and detangling your hair without hurting your scalp.
   It is also great for styling your hair in any way and for adding volume to your hairstyle.
- It's ergonomically designed, non-slip handle offers a perfect grip for a convenient brushing.



**Item:R1811**Size:7×22.7cm



**Item:R1812