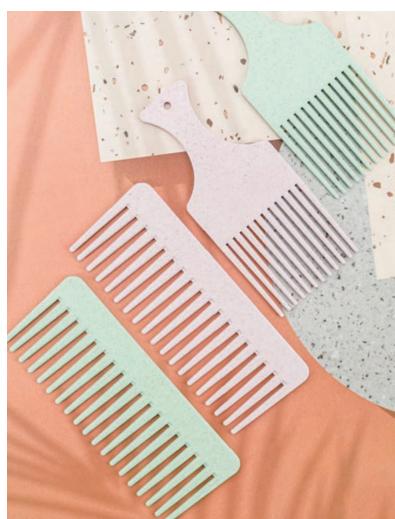

## ABOUT mikoo-remei® BIO-BASED PLASTICS

- Using 45~50% biological substrate, the proportion of the highest in the international similar products.
- The bio-based material through the LFGB, FDA, REACH, OKBIOBASED and other int ernational testing/certification.
- Can be combined with GRS plastic, more environmental-friendly.
- A variety of original ecological quality of life, to meet the needs of different cultures.
- Raw materials achieve 34% carbon storage, in line with international environmental protection and carbon reduction policies.
- The product can be used for a long time, recycled, and the organism can be degraded under natural conditions.