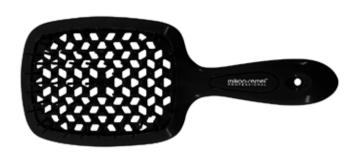

Item:1708

Size:8.3×20cm

Item:1708-1

Size:8.3×20cm

Item:1708-2

Size:8.3×20cm

# Item:1708-3

Size:8.3×20cm

# Item:1708-4

Size:83×20cm

# Item:1708-5

Size:83×20cr

# Item:1708-6

Size·8 3×20cn

# Item:1708-7

Size:8.3×20cm

# Item:1708-8

Size:8.3×20cm

# Item:1708-9

Size:8.3×20cm

# Item:1708-10

Size:8.3×20cm

Item:1709

Size:7×22.5cm

Item:1709-2

Size:7×22.5cm

Item:1709-1

Size:7×22.5cm