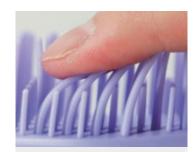

# **DETAIL PRESENTATION**

1. High quality TPEE material, not easy to break

2. Hollow design, fast drainage, easy to clean

3.Soft comb teeth, does not hurt the scalp, gentle massage

4.Both sides of the raised design, hold firmly, fit the palm

# EXTENDED BRUSH TEETH

ntegrated comb teeth, not afraid of thousands of comb hai

# HOLLOW DESIGN

Increased air flow for easy 40 flutfind

# ROUND HANDLE

Grasp more comfortable, suitable for various angles of hair

# DOUBLE CURVED COMB TEETH

Massage the scalp gently to refleve pressure

Golden

UV1827N2

Silvery

UV1827N2-2

Rosegold

UV1827N2-1