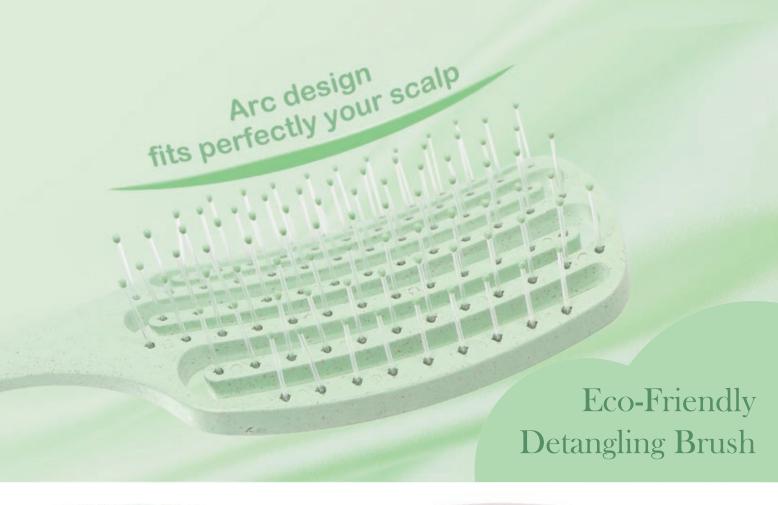

## ABOUT mikoo-remei® BIO-BASED PLASTICS

- Using 45~50% biological substrate, the proportion of the highest in the international similar products.
- The bio-based material through the LFGB, FDA, REACH, OKBIOBASED and other int ernational testing/certification.
- Can be combined with GRS plastic, more environmental-friendly.
- A variety of original ecological quality of life, to meet the needs of different cultures.
- Raw materials achieve 34% carbon storage, in line with international environmental protection and carbon reduction policies.
- The product can be used for a long time, recycled, and the organism can be degraded under natural conditions.