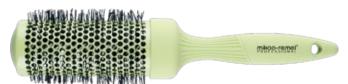

Blowout Round Brush-Large+ ITEM: 9909RC-13

Blowout Round Brush-Medium

ITEM: 9913RC-13

Blowout Round Brush-Large

ITEM: 9908RC-13

Blowout Round Brush-Small

ITEM: 9912RC-13

ITEM: R1831SP **SIZE: 24.5x8cm** 

ITEM: R1831SP-2 SIZE: 24.5x8cm

ITEM: R1831SP-1 ITEM: R1831SP-3 SIZE: 24.5x8cm **SIZE: 24.5x8cm** 

ITEM: R1831 SIZE: 24.5x8cm

ITEM:R1831-2 SIZE: 24.5x8cm

ITEM:R1831-1 SIZE: 24.5x8cm ITEM:R1831-3 SIZE: 24.5x8cm