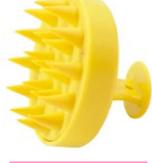

ITEM: 1710-4 SIZE: 22\*7.5cm

ITEM: 1710-2 SIZE: 22\*7.5cm

This scalp massager brush features a flexible concave surface with multiple tips that gently massages the scalp without causing any discomfort. It effectively stimulates acupoints to reduce work stress, while also cleansing the hair roots and scalp for smoother, shinier hair. The ergonomically designed arc-shaped scrubber fits perfectly in the palm of your hand, promoting scalp blood circulation and aiding in hair growth. With its round handle, this silicone massager is easy to hold for both left and right-handed users.