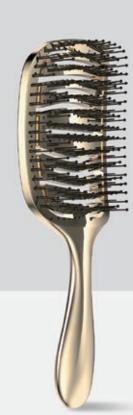

# Elite Flexer Brush

**ITEM: Y1831SP** 

◆ Ideal for wet or dry hair. Flexible vented and cushion-less base adjusts to your head shape for ultimate comfort. And 100% boar bristles distrubute natural oils along hair strand for a gloossy finish.