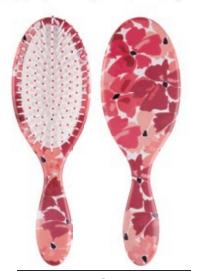

V1816

 $\label{eq:Material:ABS+UV} \textit{Material:ABS+UV finish with rubber cushion with nylon pin} \\ \textit{Length:} \ 20.7cm$ 



# • UV1816-1

 $\label{eq:Material} \textbf{Material}: \textbf{ABS+UV finish with rubber cushion with nylon pin} \\ \textbf{Length}: \textbf{20.7cm}$ 



# • UV1816-2

 $\label{eq:Material:ABS+UV} \mbox{ finish with rubber cushion with nylon pin} \\ \mbox{Length}: \mbox{20.7cm}$ 



• ITEM: UV1821-1 Length: 22.3cm



• ITEM: UV1821-2 Length: 22.3cm



• ITEM: UV1821-3 Length: 22.3cm



• ITEM: UV1821-4 Length: 22.3cm



• ITEM: UV1821-5 Length: 22.3cm



• ITEM: UV1821-6 Length: 22.3cm



• ITEM: UV1821-7 Length: 22.3cm



• ITEM: UV1821-8 Length: 22.3cm



• water-drop shape with UV-finish



• ITEM: S1821-1 Length: 22cm



• ITEM: S1821-2 Length: 22cm



• ITEM: \$1821-3 Length: 22cm

# Oval Cushioned Brush

 Ideal for grooming, straightening and smoothing hair, increasing shine cushioned. Nylon with stay-put ball tips easily penetrate the hair and stimulate, massage the scalp and also helps to reduce snags and tangles.
 Suitable for all types of medium to long hair.



• ITEM: \$1821-4 Length: 22cm



• ITEM: \$1821-5 Length: 22cm



• ITEM: H1821-1 Length: 22.3cm



• ITEM: H1821-2 Length: 22.3cm



• ITEM: H1821-3 Length: 22.3cm





• ITEM: UV1842SP-1 Length: 22.7cm



• ITEM: UV1842SP-2 Length: 22.7cm



• ITEM: UV1842SP-3 Length: 22.7cm



• ITEM: UV1842SP-4 Length: 22.7cm





#### Oval Flat Brush ITEM: R1805

\* Ideal for daily styling for styles that require body and volume. These brushes are designed to smooth, shape and polish