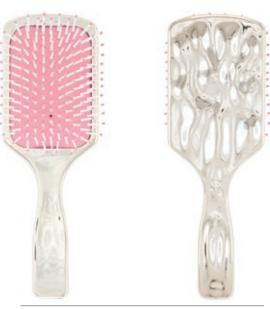

# Paddle Brush ITEM: R1813-2

Ideal for grooming, straightening, smoothing and adding shine to your hair. Nylon
with stay-put ball tips easily penetrate the hair and stimulate, massage the scalp
and also helps to reduce snags and tangles. Suitable for all types of medium to long
hair.

### **Paddle Brush**

Ideal for grooming, straightening, smoothing and adding shine to your hair. Nylon
with stay-put ball tips easily penetrate the hair and stimulate, massage the scalp
and also helps to reduce snags and tangles. Suitable for all types of medium to long