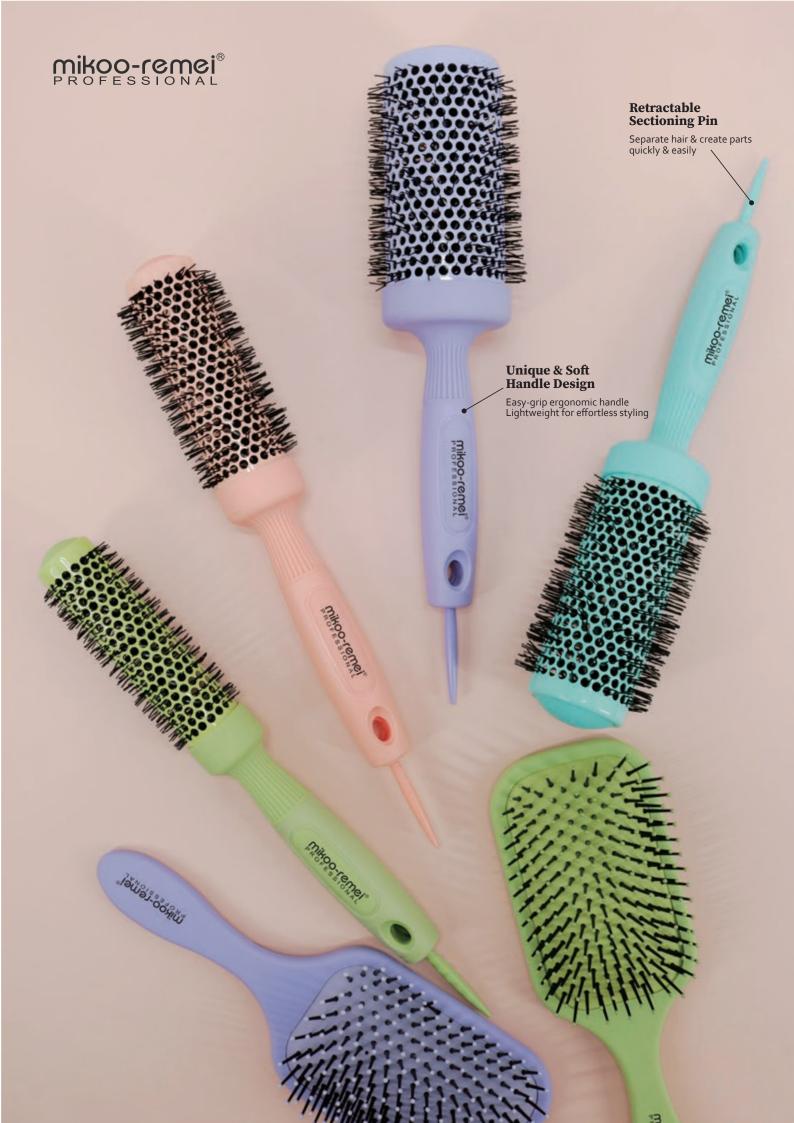

### **Blowout Round Brush-Large+**

· ITEM: R8954

ITEM: R8944

- ♦ Dia:54mm
- It's everything you need for fast and easy styling to create a sleek and shiny blow out. Leaves your luscious locks soft, smooth and full of curl all day long with ceramic plates for even heat distribution.

# **Blowout Round Brush-Medium**

- Dia:34mm
- It's everything you need for fast and easy styling to create a sleek and shiny blow out. Leaves your luscious locks soft, smooth and full of curl all day long with ceramic plates for even heat distribution.

# **Blowout Round Brush-Large**

- ◆ Dia:44mm
- It's everything you need for fast and easy styling to create a sleek and shiny blow out. Leaves your luscious locks soft, smooth and full of curl all day long with ceramic plates for even heat distribution.

### **Blowout Round Brush-Small**

- ♦ Dia:28mm
- It's everything you need for fast and easy styling to create a sleek and shiny blow out. Leaves your luscious locks soft, smooth and full of curl all day long with ceramic plates for even heat distribution.