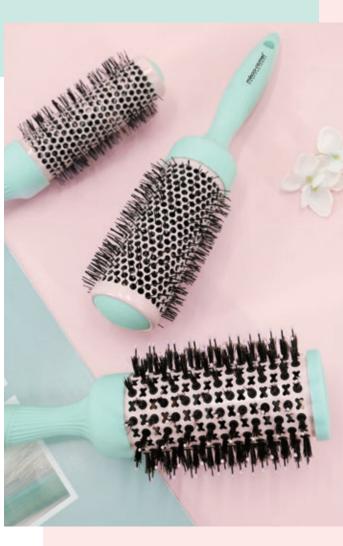

TEM: 9913RC-12

- Dia:34mm
- It's everything you need for fast and easy styling to create a sleek and shiny blow out.
   Leaves your luscious locks soft, smooth and full of curl all day long with ceramic plates for even heat distribution.



# **Blowout Round Brush-Small**

ITEM: 9912RC-11

- ♦ Dia:25mm
- It's everything you need for fast and easy styling to create a sleek and shiny blow out.
   Leaves your luscious locks soft, smooth and full of curl all day long with ceramic plates for even heat distribution.



### **Blowout Round Brush-Small**

ITEM: 9912RC-12

- ♦ Dia:25mm
- It's everything you need for fast and easy styling to create a sleek and shiny blow out.
   Leaves your luscious locks soft, smooth and full of curl all day long with ceramic plates for even heat distribution.









Blowout Round Brush-Large+ ITEM: 9909RC-13

Blowout Round Brush-Medium

ITEM: 9913RC-13







Blowout Round Brush-Large

ITEM: 9908RC-13



Blowout Round Brush-Small

ITEM: 9912RC-13





ITEM: R1831SP **SIZE: 24.5x8cm** 



ITEM: R1831SP-2 SIZE: 24.5x8cm





ITEM: R1831SP-1 ITEM: R1831SP-3 SIZE: 24.5x8cm **SIZE: 24.5x8cm** 











ITEM: R1831 SIZE: 24.5x8cm



ITEM:R1831-2 SIZE: 24.5x8cm



ITEM:R1831-1 SIZE: 24.5x8cm ITEM:R1831-3 SIZE: 24.5x8cm







ITEM: R1830SP SIZE: 24.5x7.1cm





ITEM: R1830SP-1







**SIZE: 24.5x7.1cm** 

ITEM: R1830SP-2 SIZE: 24.5x7.1cm



Missorteme!

ITEM: R1830SP-3 SIZE: 24.5x7.1cm ITEM: R1830-4 SIZE: 24.5x7.1cm

ITEM: R1830-3

SIZE: 24.5x7.1cm





Item:15-9547RSP

Size:7.5×26.5cm



Item:15-9548RSP

Size:8×26.5cm



Item:15-9547RSP-1

Size:7.5