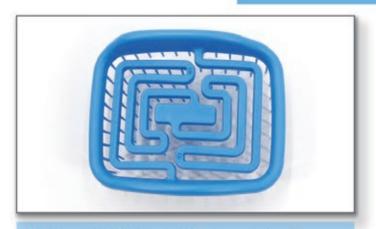

# SHAMPOO MASSAGE MORE COMFORTABLE

**Both Wet And Dry** 

Massage Your Scalp

Item:1702
Diameter:8cm

Item:1702-1
Diameter:8cm

Item:1702-2

Diameter:8cm

Item:1702-3