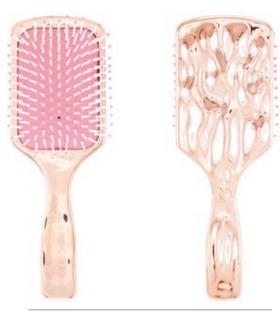

# Paddle Brush ITEM: R1813-3

Ideal for grooming, straightening, smoothing and adding shine to your hair. Nylon
with stay-put ball tips easily penetrate the hair and stimulate, massage the scalp
and also helps to reduce snags and tangles. Suitable for all types of medium to long
hair.

### **Paddle Brush**

Ideal for grooming, straightening, smoothing and adding shine to your hair. Nylon
with stay-put ball tips easily penetrate the hair and stimulate, massage the scalp
and also helps to reduce snags and tangles. Suitable for all types of medium to long
hair.