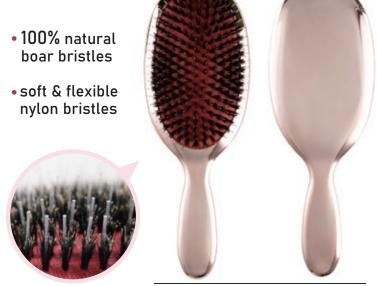

# Elite Flexer Brush

**ITEM: Y1831SP** 

◆ Ideal for wet or dry hair. Flexible vented and cushion-less base adjusts to your head shape for ultimate comfort. And 100% boar bristles distrubute natural oils along hair strand for a gloossy finish.