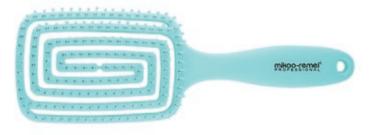

your luscious locks soft, smooth and full of curl all day long with ceramic plates for even heat distribution.



### **Blowout Round Brush-Small**

ITEM: 9912RC-12

- ♦ Dia:25mm
- It's everything you need for fast and easy styling to create a sleek and shiny blow out.
   Leaves your luscious locks soft, smooth and full of curl all day long with ceramic plates for even heat distribution.









Blowout Round Brush-Large+ ITEM: 9909RC-13

Blowout Round Brush-Medium

ITEM: 9913RC-13







Blowout Round Brush-Large

ITEM: 9908RC-13



Blowout Round Brush-Small

ITEM: 9912RC-13





ITEM: R1831SP **SIZE: 24.5x8cm** 



ITEM: R1831SP-2 SIZE: 24.5x8cm





ITEM: R1831SP-1 ITEM: R1831SP-3 SIZE: 24.5x8cm **SIZE: 24.5x8cm** 











ITEM: R1831 SIZE: 24.5x8cm



ITEM:R1831-2 SIZE: 24.5x8cm



ITEM:R1831-1 SIZE: 24.5x8cm ITEM:R1831-3 SIZE: 24.5x8cm







ITEM: R1830SP SIZE: 24.5x7.1cm





ITEM: R1830SP-1







**SIZE: 24.5x7.1cm** 

ITEM: R1830SP-2 SIZE: 24.5x7.1cm



Missorteme!

ITEM: R1830SP-3 SIZE: 24.5x7.1cm ITEM: R1830-4 SIZE: 24.5x7.1cm

ITEM: R1830-3

SIZE: 24.5x7.1cm





Item:15-9547RSP

Size:7.5×26.5cm



Item:15-9548RSP

Size:8×26.5cm



Item:15-9547RSP-1

Size:7.5×26.5cm



# Item:15-9548RSP-1

Size:8×26.5cm



Item:15-9547RSP-2

Size:7.5×26.5cm



# Item:15-9548RSP-2

Size:8×26.5cm





# Item:R1826SP

Size:7.8×24cm



# Item:R1826SP-1

Size:7.8×24cm



# Item:R1826SP-2

Size:7.8×24cm



# Item:R1826SP-3

Size:7.8×24cm



ITEM: R1843 SIZE: 21.5\*6cm



ITEM: R1843-1 SIZE: 21.5\*6cm



ITEM: R1843-2 SIZE: 21.5\*6cm



ITEM: R1843-3 SIZE: 21.5\*6cm



ITEM: R184