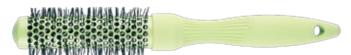

Blowout Round Brush-Large+ ITEM: 9909RC-13

Blowout Round Brush-Medium

ITEM: 9913RC-13

Blowout Round Brush-Large

ITEM: 9908RC-13

Blowout Round Brush-Small

ITEM: 9912RC-13

ITEM: R1831SP **SIZE: 24.5x8cm** 

ITEM: R1831SP-2 SIZE: 24.5x8cm

ITEM: R1831SP-1 ITEM: R1831SP-3 SIZE: 24.5x8cm **SIZE: 24.5x8cm** 

ITEM: R1831 SIZE: 24.5x8cm

ITEM:R1831-2 SIZE: 24.5x8cm

ITEM:R1831-1 SIZE: 24.5x8cm ITEM:R1831-3 SIZE: 24.5x8cm