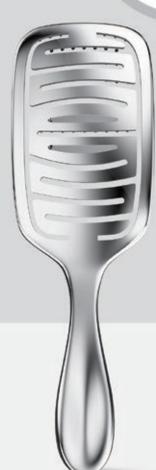

# **Glosser Brush**

**ITEM: Y1839SP** 

It features top quality construction for added durability. Instantly transform your hair to sleek with this professional boar bristle brushthat delivers a smooth and glossy finish with every stroke.