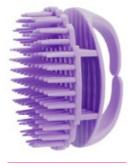

# SHAMPOO MASSAGE MORE COMFORTABLE

**Both Wet And Dry** 

Massage Your Scalp

Item:1702
Diameter:8cm

Item:1702-1
Diameter:8cm

Item:1702-2

Diameter:8cm

Item:1702-3