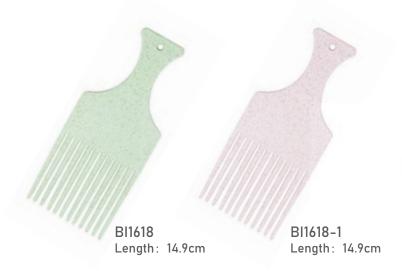

bon storage, in line with international environmental protection and carbon reduction policies.
- The product can be used for a long time, recycled, and the organism can be degraded under natural conditions.













BI1600 Length: 21.5cm



BI1600-1 Length: 21.5cm

BI1601 Length: 22.6cm



BI1601-1 Length: 22.6cm

























BI1607 BI1607-1 Length: 17.2cm Length: 17.2cm









BI1609 Length: 23cm



BI1609-1 Length: 23cm



BI1610

Length: 21.5cm



BI1610-1

Length: 21.5cm



BI1611

Length: 12.9cm



BI1611-1

Length: 12.9cm



BI1612

Length: 19.8cm



BI1612-1

Length: 19.8cm



BI1613

Length: 17cm



BI1613-1

Length: 17cm





Length: 21.9cm



Length: 21.9cm



BI1615 Length: 20.6cm



BI1615-1 Length: 20.6cm



BI1617 Length: 19cm



BI1617-1 Length: 19cm











BI1619 Length: 7.1cm

BI1619-1 Length: 7.1cm



Length: 15.7cm



BI1620-1 Length: 15.7cm



BI1621 Length: 18.4cm



BI1621-1 Length: 18.4cm



BI1622 Length: 19cm



BI1622-1 Length: 19cm



BI1623

Length: 21.7cm



BI1623-1

Length: 21.7cm



BI1624

Length: 15.2cm



BI1624-1

Length: 15.2cm





Length: 22.7cm



Length: 22.7cm













# COOPERATION PARTNER