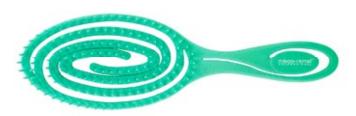

# HOLLOW DIAMOND DETANGLING BRUSH

#### **DETAIL PRESENTATION**

1.Unique shape, hollow design

 Stretch back comb, super fit head contour, massage comfortable and gentle, to dry your hair fast

2. Natural bristles mixed with nylon pin, gentle brush your hair without any demage.

4. Comfortable grip, frosted touch

ITEM: BI1837-3 SIZE: 24.7\*6.8cm ITEM: BI1837-4 SIZE: 24.7\*6.8cm