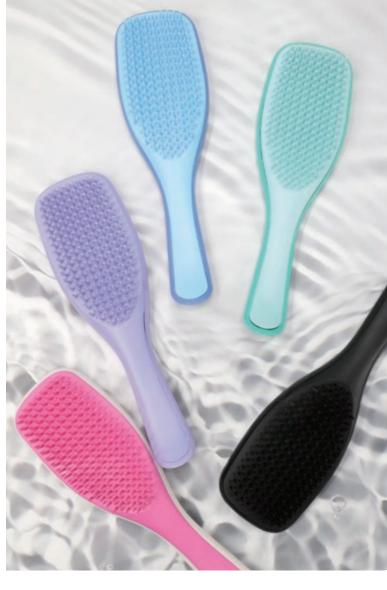

# Colourful Rubber Coating Collection

# Paddle Brush ITEM: R1813-2

Ideal for grooming, straightening, smoothing and adding shine to your hair. Nylon
with stay-put ball tips easily penetrate the hair and stimulate, massage the scalp
and also helps to reduce snags and tangles. Suitable for all types of medium to long
hair.

### **Paddle Brush**

Ideal for grooming, straightening, smoothing and adding shine to your hair. Nylon
with stay-put ball tips easily penetrate the hair and stimulate, massage the scalp
and also helps to reduce snags and tangles. Suitable for all types of medium to long