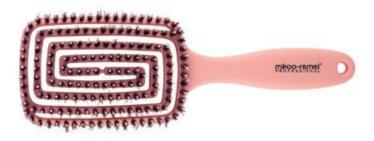

# HOLLOW DIAMOND DETANGLING BRUSH

#### **DETAIL PRESENTATION**

1.Unique shape, hollow design

 Stretch back comb, super fit head contour, massage comfortable and gentle, to dry your hair fast

2. Natural bristles mixed with nylon pin, gentle brush your hair without any demage.

4. Comfortable grip, frosted touch

ITEM: BI1837-3 SIZE: 24.7\*6.8cm ITEM: BI1837-4 SIZE: 24.7\*6.8cm