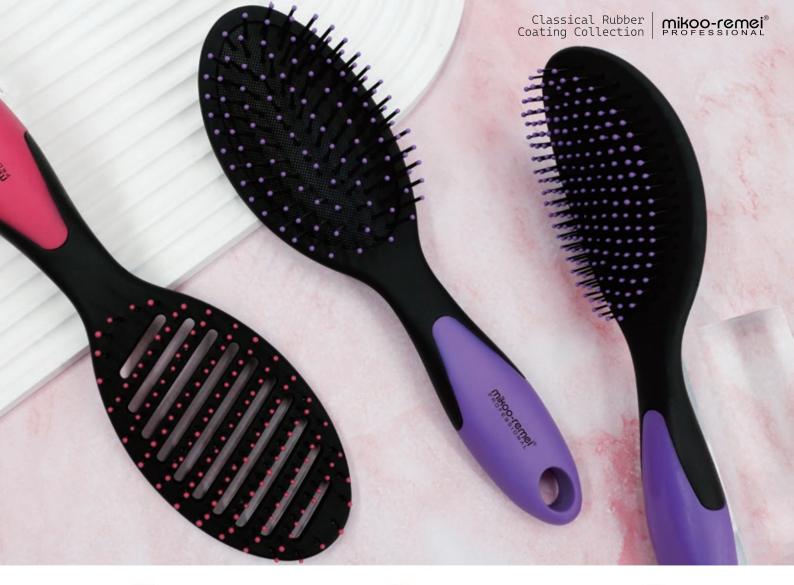

# Colourful Rubber Coating Collection

# Paddle Brush ITEM: R1813-2

Ideal for grooming, straightening, smoothing and adding shine to your hair. Nylon
with stay-put ball tips easily penetrate the hair and stimulate, massage the scalp
and also helps to reduce snags and tangles. Suitable for all types of medium to long
hair.

### **Paddle Brush**

Ideal for grooming, straightening, smoothing and adding shine to your hair. Nylon
with stay-put ball tips easily penetrate the hair and stimulate, massage the scalp
and also helps to reduce snags and tangles. Suitable for all types of medium to long