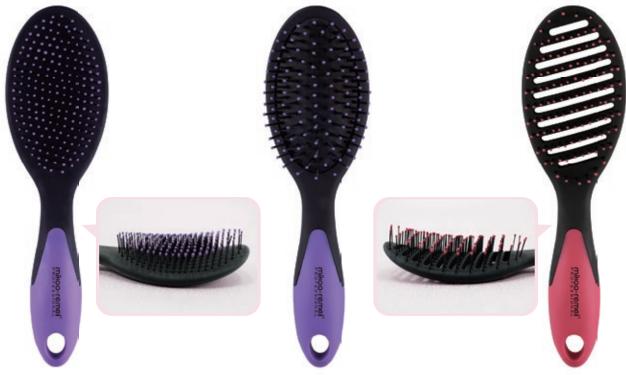

# DETANGLING BRUSH

- mikoo-remei® Ultra Paddle Brush is a desired paddle brush because of the sleek design, large coverage area and soft-ball tips.
- This brush comes with well balanced, evenly spaced and the rounded shape of the ball tip allow for gentle brushing and detangling your hair without hurting your scalp.
   It is also great for styling your hair in any way and for adding volume to your hairstyle.
- It's ergonomically designed, non-slip handle offers a perfect grip for a convenient brushing.