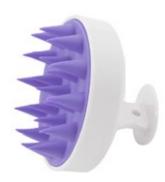

ITEM: 1710-4 SIZE: 22\*7.5cm

ITEM: 1710-2 SIZE: 22\*7.5cm

This scalp massager brush features a flexible concave surface with multiple tips that gently massages the scalp without causing any discomfort. It effectively stimulates acupoints to reduce work stress, while also cleansing the hair roots and scalp for smoother, shinier hair. The ergonomically designed arc-shaped scrubber fits perfectly in the palm of your hand, promoting scalp blood circulation and aiding in hair growth. With its round handle, this silicone massager is easy to hold for both left and right-handed users.