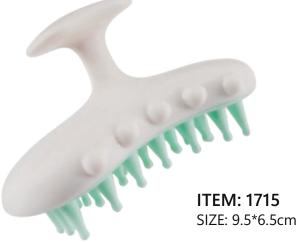

# mikoo-remei<sup>®</sup> Detangling Brush

ITEM: 1716 SIZE: 22\*6.6cm

ITEM: 1716-1 SIZE: 22\*6.6cm

ITEM: 1716-2 SIZE: 22\*6.6cm

ITEM: 1716-3 SIZE: 22\*6.6cm

ITEM: 1716-4 SIZE: 22\*6.6cm

✓ TWO LENGTHS OF BRISTLES
The long comb teeth can easily go
through tangles without tearing or
pulling out knotted hair. The short
bristles smooth out frizz and leave
hair softer and smoother.