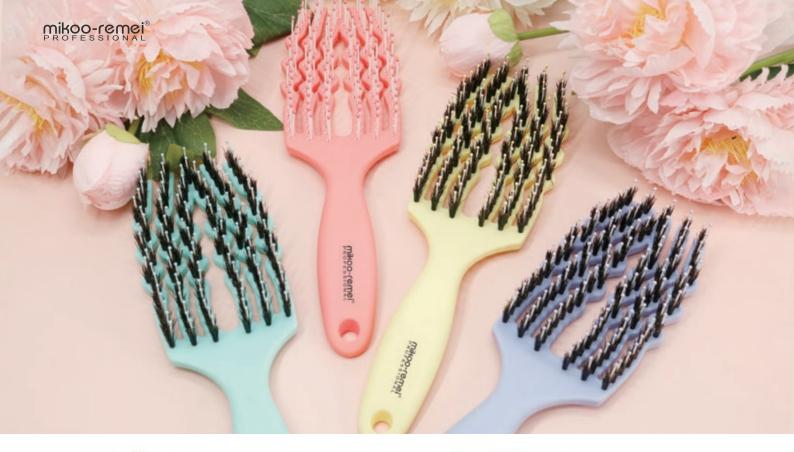

long with ceramic plates for even heat distribution.



### **Blowout Round Brush-Small**

ITEM: 9912RC-12

- ♦ Dia:25mm
- It's everything you need for fast and easy styling to create a sleek and shiny blow out.
   Leaves your luscious locks soft, smooth and full of curl all day long with ceramic plates for even heat distribution.









Blowout Round Brush-Large+ ITEM: 9909RC-13

Blowout Round Brush-Medium

ITEM: 9913RC-13







Blowout Round Brush-Large

ITEM: 9908RC-13



Blowout Round Brush-Small

ITEM: 9912RC-13





ITEM: R1831SP **SIZE: 24.5x8cm** 



ITEM: R1831SP-2 SIZE: 24.5x8cm





ITEM: R1831SP-1 ITEM: R1831SP-3 SIZE: 24.5x8cm **SIZE: 24.5x8cm** 











ITEM: R1831 SIZE: 24.5x8cm



ITEM:R1831-2 SIZE: 24.5x8cm



ITEM:R1831-1 SIZE: 24.5x8cm ITEM:R1831-3 SIZE: 24.5x8cm







ITEM: R1830SP SIZE: 24.5x7.1cm





ITEM: R1830SP-1







**SIZE: 24.5x7.1cm** 

ITEM: R1830SP-2 SIZE: 24.5x7.1cm



Missorteme!

ITEM: R1830SP-3 SIZE: 24.5x7.1cm ITEM: R1830-4 SIZE: 24.5x7.1cm

ITEM: R1830-3

SIZE: 24.5x7.1cm





Item:15-9547RSP

Size:7.5×26.5cm



Item:15-9548RSP

Size:8×26.5cm



Item:15-9547RSP-1

Size:7.5×26.5cm



# Item:15-9548RSP-1

Size:8×26.5cm



Item:15-9547RSP-2

Size:7.5×26.5cm



# Item:15-9548RSP-2

Size:8×26.5cm





# Item:R1826SP

Size:7.8×24cm



# Item:R1826SP-1

Size:7.8×24cm



# Item:R1826SP-2

Size:7.8×24cm



# Item:R1826SP-3

Size:7.8×24cm



ITEM: R1843 SIZE: 21.5\*6cm



ITEM: R1843-1 SIZE: 21.5\*6cm



ITEM: R1843-2 SIZE: 21.5\*6cm



ITEM: R1843-3 SIZE: 21.5\*6cm



ITEM: R1844 SIZE: 22\*7cm



ITEM: R1844-1 SIZE: 22\*7cm



ITEM: R18