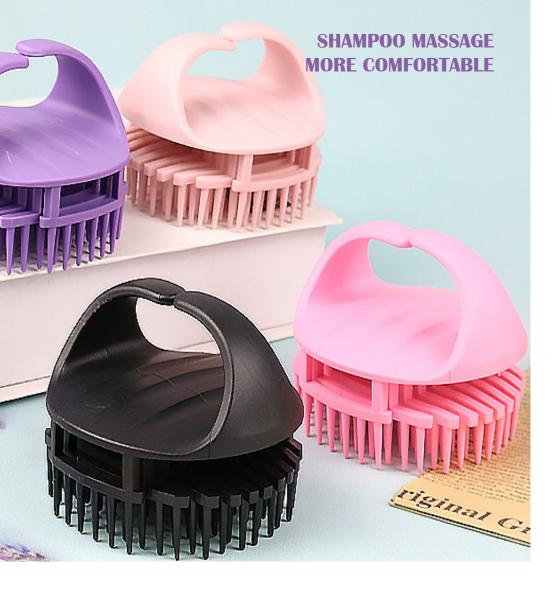

# SHAMPOO MASSAGE MORE COMFORTABLE

**Both Wet And Dry** 

Massage Your Scalp

Item:1702
Diameter:8cm

Item:1702-1
Diameter:8cm

Item:1702-2

Diameter:8cm

Item:1702-3