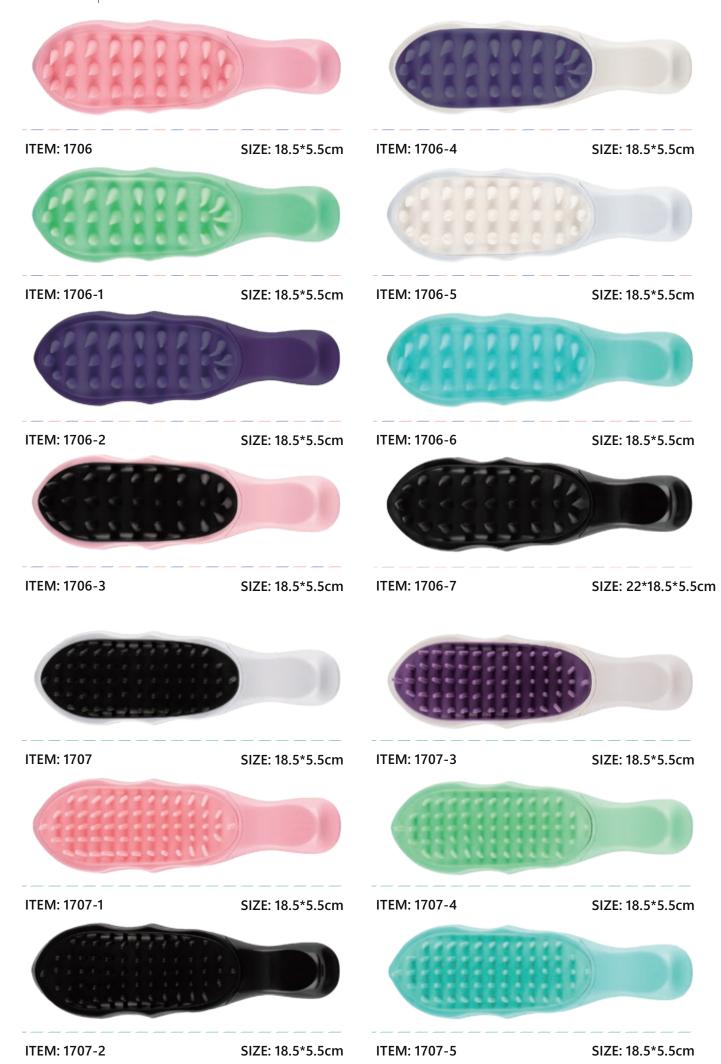

# mikoo-remei<sup>®</sup> Detangling Brush

ITEM: 1716 SIZE: 22\*6.6cm

ITEM: 1716-1 SIZE: 22\*6.6cm

ITEM: 1716-2 SIZE: 22\*6.6cm

ITEM: 1716-3 SIZE: 22\*6.6cm

ITEM: 1716-4 SIZE: 22\*6.6cm

✓ TWO LENGTHS OF BRISTLES
The long comb teeth can easily go
through tangles without tearing or
pulling out knotted hair. The short
bristles smooth out frizz and leave
hair softer and smoother.

✓ SOFT BRISTLES

Ideal for sensitive scalps as it does not damage the scalp.

✓ FROSTED FRONT DESIGN

The specially designed frosted front makes the hair brush less likely to slin.

The special properties of the special p

✓ ERGONOMIC HANDLE

The ergonomic handle makes the grip more comfortable and gives you a better hair brushing experience.

ITEM: 1710 SIZE: 22\*7.5cm

ITEM: 1710-3 SIZE: 22\*7.5cm

ITEM: 1710-1 SIZE: 22\*7.5cm