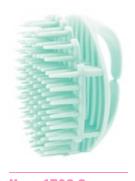

ITEM: 1710-4 SIZE: 22\*7.5cm

ITEM: 1710-2 SIZE: 22\*7.5cm

This scalp massager brush features a flexible concave surface with multiple tips that gently massages the scalp without causing any discomfort. It effectively stimulates acupoints to reduce work stress, while also cleansing the hair roots and scalp for smoother, shinier hair. The ergonomically designed arc-shaped scrubber fits perfectly in the palm of your hand, promoting scalp blood circulation and aiding in hair growth. With its round handle, this silicone massager is easy to hold for both left and right-handed users.