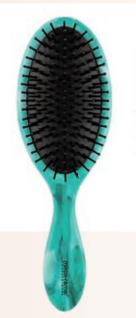

# Elite Polisher Brush

**ITEM: Y1821SP** 

◆ A luxurious boar bristle brush for smoothing and adding shine to dry hair and has a beautiful marble finish making each brush unique as well as an extra large brush head for swick and efficient brushing. quick and efficient brushing.