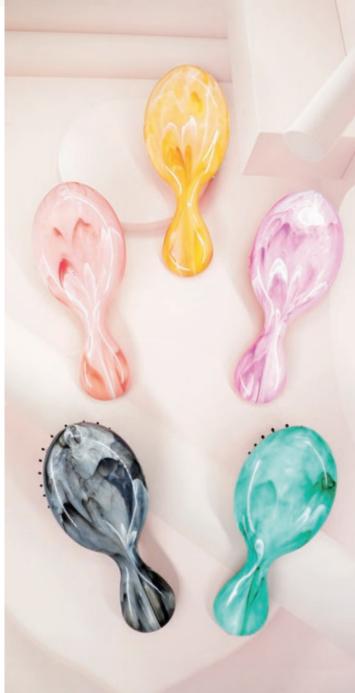

# Elite Polisher Brush

**ITEM: Y1821SP** 

◆ A luxurious boar bristle brush for smoothing and adding shine to dry hair and has a beautiful marble finish making each brush unique as well as an extra large brush head for swick and efficient brushing. quick and efficient brushing.

# Mini Polisher Brush

**ITEM: Y1849SP** 

◆ A luxurious boar bristle brush for smoothing and adding shine to dry hair and has a beautiful marble finish making each brush unique as well as an extra large brush head for quick and efficient brushing. The lightweight design makes it easy to use and suitable for travel or gym.