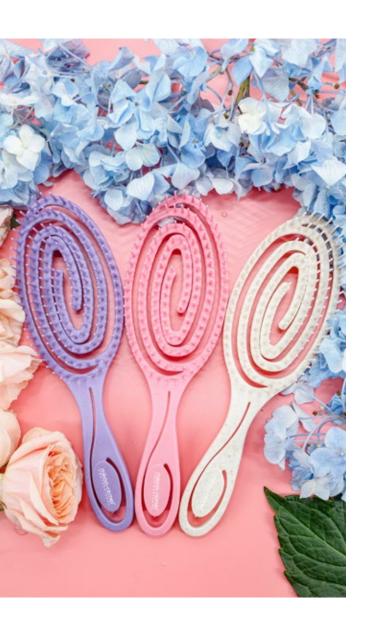

# HOLLOW DIAMOND DETANGLING BRUSH

#### **DETAIL PRESENTATION**

1.Unique shape, hollow design

 Stretch back comb, super fit head contour, massage comfortable and gentle, to dry your hair fast

2. Natural bristles mixed with nylon pin, gentle brush your hair without any demage.

4. Comfortable grip, frosted touch

ITEM: BI1837-3 SIZE: 24.7\*6.8cm ITEM: BI1837-4 SIZE: 24.7\*6.8cm