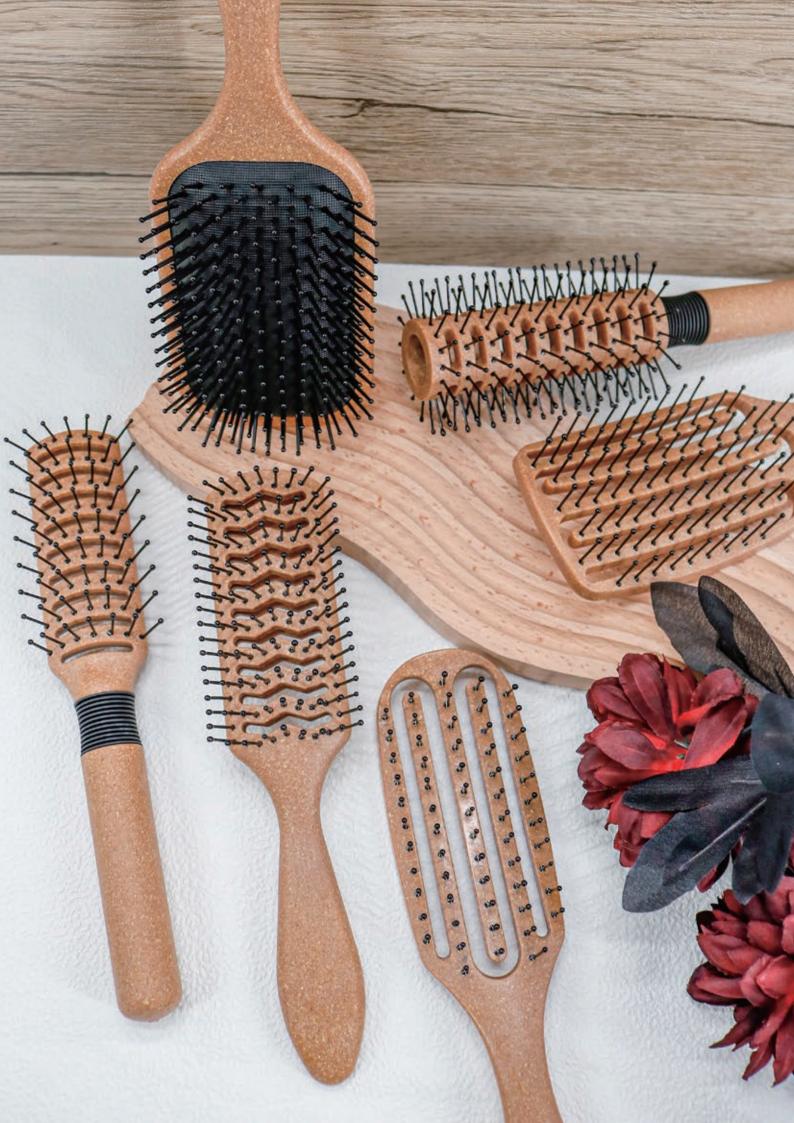

## ABOUT mikoo-remei® BIO-BASED PLASTICS

- Using 45~50% biological substrate, the proportion of the highest in the international similar products.
- The bio-based material through the LFGB, FDA, REACH, OKBIOBASED and other int ernational testing/certification.
- Can be combined with GRS plastic, more environmental-friendly.
- A variety of original ecological quality of life, to meet the needs of different cultures.
- Raw materials achieve 34% carbon storage, in line with international environmental protection and carbon reduction policies.
- The product can be used for a long time, recycled, and the organism can be degraded under natural conditions.