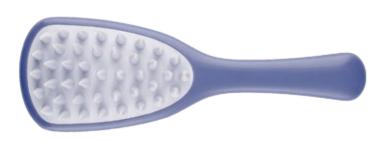

ITEM: 1710-4 SIZE: 22\*7.5cm

ITEM: 1710-2 SIZE: 22\*7.5cm

This scalp massager brush features a flexible concave surface with multiple tips that gently massages the scalp without causing any discomfort. It effectively stimulates acupoints to reduce work stress, while also cleansing the hair roots and scalp for smoother, shinier hair. The ergonomically designed arc-shaped scrubber fits perfectly in the palm of your hand, promoting scalp blood circulation and aiding in hair growth. With its round handle, this silicone massager is easy to hold for both left and right-handed users.