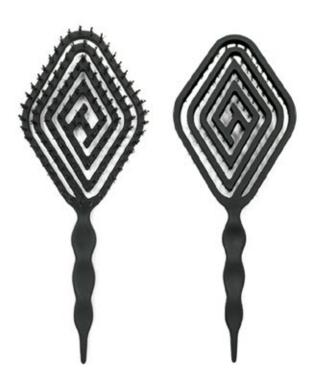

# HOLLOW DIAMOND DETANGLING BRUSH

#### **DETAIL PRESENTATION**

1.Unique shape, hollow design

 Stretch back comb, super fit head contour, massage comfortable and gentle, to dry your hair fast

2. Natural bristles mixed with nylon pin, gentle brush your hair without any demage.

4. Comfortable grip, frosted touch

ITEM: BI1837-3 SIZE: 24.7\*6.8cm ITEM: BI1837-4 SIZE: 24.7\*6.8cm