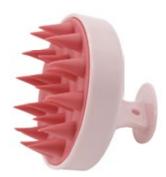

ITEM: 1710-4 SIZE: 22\*7.5cm

ITEM: 1710-2 SIZE: 22\*7.5cm

This scalp massager brush features a flexible concave surface with multiple tips that gently massages the scalp without causing any discomfort. It effectively stimulates acupoints to reduce work stress, while also cleansing the hair roots and scalp for smoother, shinier hair. The ergonomically designed arc-shaped scrubber fits perfectly in the palm of your hand, promoting scalp blood circulation and aiding in hair growth. With its round handle, this silicone massager is easy to hold for both left and right-handed users.