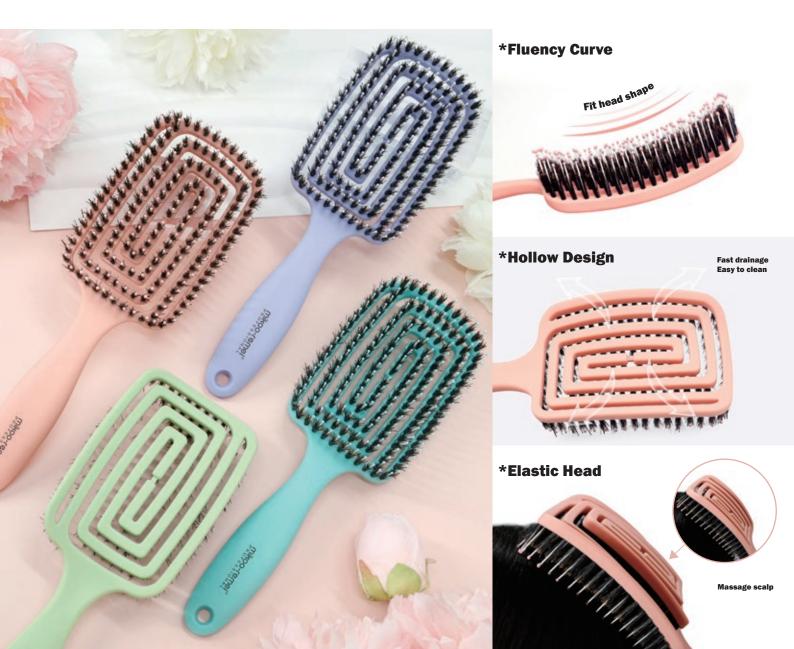

# **DETAIL PRESENTATION**

1. High quality TPEE material, not easy to break

2. Hollow design, fast drainage, easy to clean

3.Soft comb teeth, does not hurt the scalp, gentle massage

4.Both sides of the raised design, hold firmly, fit the palm