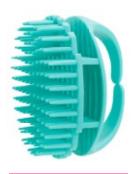

ITEM: 1710-4 SIZE: 22\*7.5cm

ITEM: 1710-2 SIZE: 22\*7.5cm

This scalp massager brush features a flexible concave surface with multiple tips that gently massages the scalp without causing any discomfort. It effectively stimulates acupoints to reduce work stress, while also cleansing the hair roots and scalp for smoother, shinier hair. The ergonomically designed arc-shaped scrubber fits perfectly in the palm of your hand, promoting scalp blood circulation and aiding in hair growth. With its round handle, this silicone massager is easy to hold for both left and right-handed users.