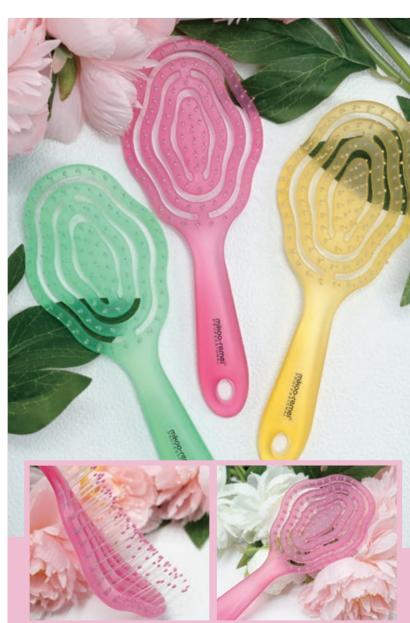

1843-1 SIZE: 21.5\*6cm



ITEM: R1843-2 SIZE: 21.5\*6cm



ITEM: R1843-3 SIZE: 21.5\*6cm



ITEM: R1844 SIZE: 22\*7cm



ITEM: R1844-1 SIZE: 22\*7cm



ITEM: R1844-2 SIZE: 22\*7cm



ITEM: R1844-3 SIZE: 22\*7cm



ITEM: R1845 SIZE: 22.5\*7cm



ITEM: R1845-1 SIZE: 22.5\*7cm



ITEM: R1845-2 SIZE: 22.5\*7cm



ITEM: R1845-3 SIZE: 22.5\*7cm



ITEM: 1846 SIZE: 21.5\*7cm



ITEM: 1846-1 SIZE: 21.5\*7cm





ITEM: 1846-2 SIZE: 21.5\*7cm



ITEM: 1846-3 SIZE: 21.5\*7cm



ITEM: 1846-4 SIZE: 21.5\*7cm





ITEM: 1847 SIZE: 23\*7cm



ITEM: 1847-1 SIZE: 23\*7cm



ITEM: 1847-2 SIZE: 23\*7cm



ITEM: 1847-3 SIZE: 23\*7cm



**ITEM: 1848M** 

SIZE: 20.5\*8.8cm



ITEM: 1848M-1

SIZE: 20.5\*8.8cm



ITEM: 1848M-2

SIZE: 20.5\*8.8cm



ITEM: 1848

SIZE: 20.5\*8.8cm



ITEM: 1848-1 SIZE: 20.5\*8.8cm





ITEM: 1848-2 SIZE: 20.5\*8.8cm



ITEM: 1848-3 SIZE: 20.5\*8.8cm

mikoo-remei®



ITEM: 1713 SIZE: 22\*7cm



ITEM: 1713-1 SIZE: 22\*7cm



ITEM: 1713-2 SIZE: 22\*7cm





mays-temel,

ITEM: 1712 SIZE: 20.5\*5.9cm



ITEM: 1712-1 SIZE: 20.5\*5.9cm



ITEM: 1712-3 SIZE: 20.5\*5.9cm



ITEM: 1712-4 SIZE: 20.5\*5.9cm

# mikoo-remei<sup>®</sup> Detangling Brush



ITEM: 1716 SIZE: 22\*6.6cm



ITEM: 1716-1 SIZE: 22\*6.6cm



ITEM: 1716-2 SIZE: 22\*6.6cm



ITEM: 1716-3 SIZE: 22\*6.6cm



ITEM: 1716-4 SIZE: 22\*6.6cm



✓ TWO LENGTHS OF BRISTLES
The long comb teeth can easily go
through tangles without tearing or
pulling out knotted hair. The short
bristles smooth out frizz and leave
hair softer and smoother.



✓ SOFT BRISTLES

Ideal for sensitive scalps as it does not damage the scalp.