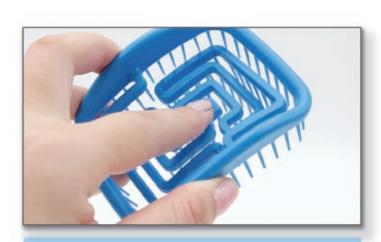

# HOLLOW DIAMOND DETANGLING BRUSH

#### **DETAIL PRESENTATION**

1.Unique shape, hollow design

 Stretch back comb, super fit head contour, massage comfortable and gentle, to dry your hair fast

2. Natural bristles mixed with nylon pin, gentle brush your hair without any demage.

4. Comfortable grip, frosted touch

ITEM: BI1837-3 SIZE: 24.7\*6.8cm ITEM: BI1837-4 SIZE: 24.7\*6.8cm