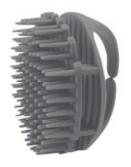

# SHAMPOO MASSAGE MORE COMFORTABLE

**Both Wet And Dry** 

Massage Your Scalp

Item:1702
Diameter:8cm

Item:1702-1
Diameter:8cm

Item:1702-2

Diameter:8cm

Item:1702-3