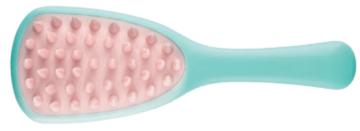

ITEM: 1710-4 SIZE: 22\*7.5cm

ITEM: 1710-2 SIZE: 22\*7.5cm

This scalp massager brush features a flexible concave surface with multiple tips that gently massages the scalp without causing any discomfort. It effectively stimulates acupoints to reduce work stress, while also cleansing the hair roots and scalp for smoother, shinier hair. The ergonomically designed arc-shaped scrubber fits perfectly in the palm of your hand, promoting scalp blood circulation and aiding in hair growth. With its round handle, this silicone massager is easy to hold for both left and right-handed users.