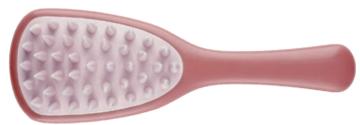

ITEM: 1710-4 SIZE: 22\*7.5cm

ITEM: 1710-2 SIZE: 22\*7.5cm

This scalp massager brush features a flexible concave surface with multiple tips that gently massages the scalp without causing any discomfort. It effectively stimulates acupoints to reduce work stress, while also cleansing the hair roots and scalp for smoother, shinier hair. The ergonomically designed arc-shaped scrubber fits perfectly in the palm of your hand, promoting scalp blood circulation and aiding in hair growth. With its round handle, this silicone massager is easy to hold for both left and right-handed users.