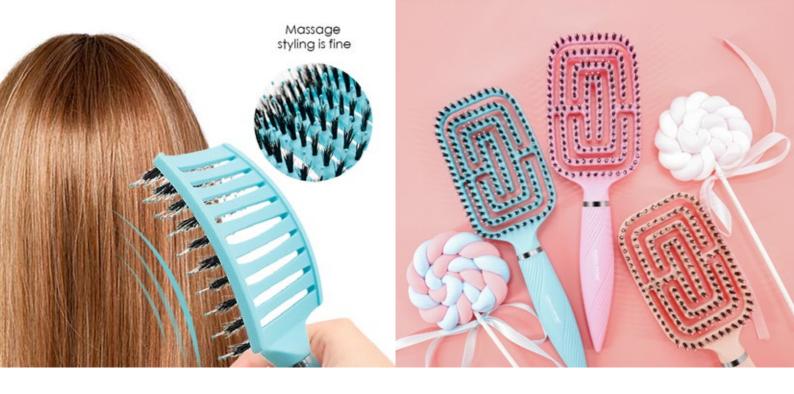

# DETANGLING BRUSH

- mikoo-remei® Ultra Paddle Brush is a desired paddle brush because of the sleek design, large coverage area and soft-ball tips.
- This brush comes with well balanced, evenly spaced and the rounded shape of the ball tip allow for gentle brushing and detangling your hair without hurting your scalp.
   It is also great for styling your hair in any way and for adding volume to your hairstyle.
- It's ergonomically designed, non-slip handle offers a perfect grip for a convenient brushing.

# HOLLOW DIAMOND DETANGLING BRUSH

#### **DETAIL PRESENTATION**

1.Unique shape, hollow design

 Stretch back comb, super fit head contour, massage comfortable and gentle, to dry your hair fast

2. Natural bristles mixed with nylon pin, gentle brush your hair without any demage.

4. Comfortable grip, frosted touch

ITEM: BI1837-3 SIZE: 24.7\*6.8cm ITEM: BI1837-4 SIZE: 24.7\*6.8cm