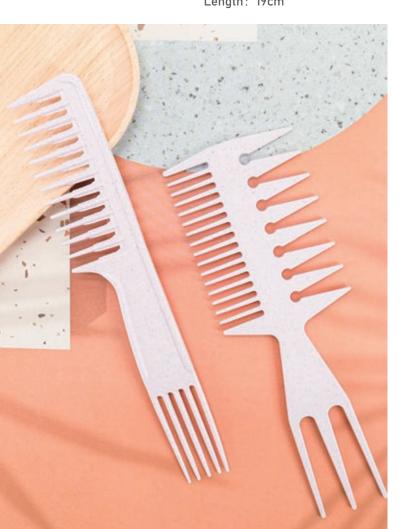

## ABOUT mikoo-remei® BIO-BASED PLASTICS

- Using 45~50% biological substrate, the proportion of the highest in the international similar products.
- The bio-based material through the LFGB, FDA, REACH, OKBIOBASED and other int ernational testing/certification.
- Can be combined with GRS plastic, more environmental-friendly.
- A variety of original ecological quality of life, to meet the needs of different cultures.
- Raw materials achieve 34% carbon storage, in line with international environmental protection and carbon reduction policies.
- The product can be used for a long time, recycled, and the organism can be degraded under natural conditions.