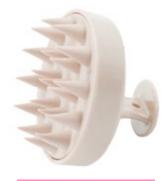

ITEM: 1710-4 SIZE: 22\*7.5cm

ITEM: 1710-2 SIZE: 22\*7.5cm

This scalp massager brush features a flexible concave surface with multiple tips that gently massages the scalp without causing any discomfort. It effectively stimulates acupoints to reduce work stress, while also cleansing the hair roots and scalp for smoother, shinier hair. The ergonomically designed arc-shaped scrubber fits perfectly in the palm of your hand, promoting scalp blood circulation and aiding in hair growth. With its round handle, this silicone massager is easy to hold for both left and right-handed users.