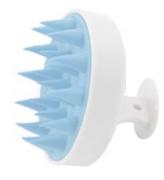

ITEM: 1710-4 SIZE: 22\*7.5cm

ITEM: 1710-2 SIZE: 22\*7.5cm

This scalp massager brush features a flexible concave surface with multiple tips that gently massages the scalp without causing any discomfort. It effectively stimulates acupoints to reduce work stress, while also cleansing the hair roots and scalp for smoother, shinier hair. The ergonomically designed arc-shaped scrubber fits perfectly in the palm of your hand, promoting scalp blood circulation and aiding in hair growth. With its round handle, this silicone massager is easy to hold for both left and right-handed users.