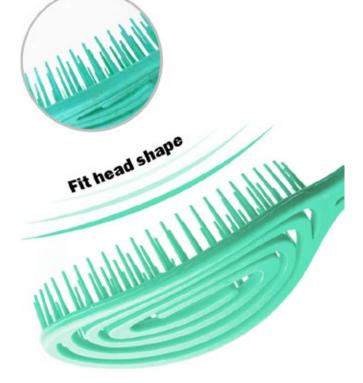

# Item:1701

Size: 1 / x 17 7 cm

# Item:1701-1

Size:4.4×17.7cm

# Item:1701-2

Size:4 4 x 17 7 cm

Item:R1815

Size:10×23.1cm