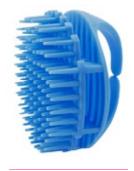

# SHAMPOO MASSAGE MORE COMFORTABLE

**Both Wet And Dry** 

Massage Your Scalp

Item:1702
Diameter:8cm

Item:1702-1
Diameter:8cm

Item:1702-2

Diameter:8cm

Item:1702-3