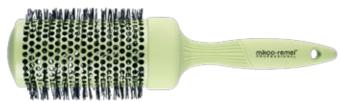

Blowout Round Brush-Large+ ITEM: 9909RC-13

Blowout Round Brush-Medium

ITEM: 9913RC-13

Blowout Round Brush-Large

ITEM: 9908RC-13

Blowout Round Brush-Small

ITEM: 9912RC-13

ITEM: R1831SP **SIZE: 24.5x8cm** 

ITEM: R1831SP-2 SIZE: 24.5x8cm

ITEM: R1831SP-1 ITEM: R1831SP-3 SIZE: 24.5x8cm **SIZE: 24.5x8cm** 

ITEM: R1831 SIZE: 24.5x8cm

ITEM:R1831-2 SIZE: 24.5x8cm

ITEM:R1831-1 SIZE: 24.5x8cm ITEM:R1831-3 SIZE: 24.5x8cm