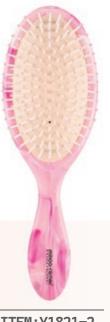

# Mini Polisher Brush

**ITEM: Y1849SP** 

◆ A luxurious boar bristle brush for smoothing and adding shine to dry hair and has a beautiful marble finish making each brush unique as well as an extra large brush head for quick and efficient brushing. The lightweight design makes it easy to use and suitable for travel or gym.