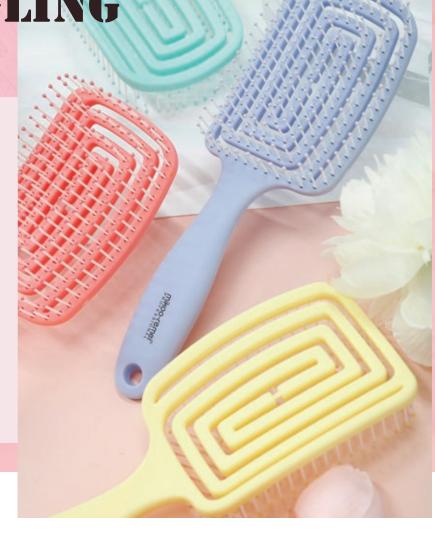

# Colourful Rubber Coating Collection

# Paddle Brush ITEM: R1813-2

Ideal for grooming, straightening, smoothing and adding shine to your hair. Nylon
with stay-put ball tips easily penetrate the hair and stimulate, massage the scalp
and also helps to reduce snags and tangles. Suitable for all types of medium to long
hair.

### **Paddle Brush**

Ideal for grooming, straightening, smoothing and adding shine to your hair. Nylon
with stay-put ball tips easily penetrate the hair and stimulate, massage the scalp
and also helps to reduce snags and tangles. Suitable for all types of medium to long

# Paddle Brush ITEM: R1813-3

Ideal for grooming, straightening, smoothing and adding shine to your hair. Nylon
with stay-put ball tips easily penetrate the hair and stimulate, massage the scalp
and also helps to reduce snags and tangles. Suitable for all types of medium to long
hair.

### **Paddle Brush**

Ideal for grooming, straightening, smoothing and adding shine to your hair. Nylon
with stay-put ball tips easily penetrate the hair and stimulate, massage the scalp
and also helps to reduce snags and tangles. Suitable for all types of medium to long
hair.