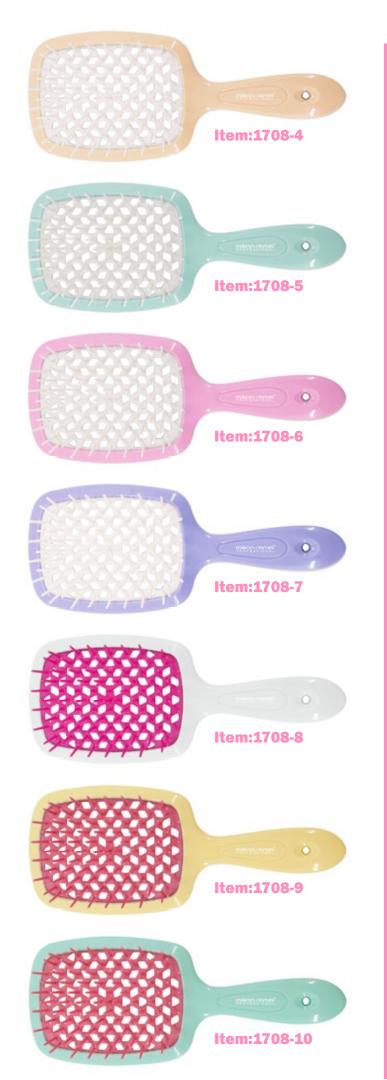

Item:1708

Size:8.3×20cm

Item:1708-1

Size:8.3×20cm

Item:1708-2

Size:8.3×20cm

# Item:1708-3

Size:8.3×20cm

# Item:1708-4

Size:83×20cm

# Item:1708-5

Size:83×20cr

# Item:1708-6

Size·8 3×20cn

# Item:1708-7

Size:8.3×20cm

# Item:1708-8

Size:8.3×20cm

# Item:1708-9

Size:8.3×20cm

# Item:1708-10

Size:8.3×20cm

Item:1709

Size:7×22.5cm

Item:1709-2

Size:7×22.5cm

Item:1709-1

Size:7×22.5cm