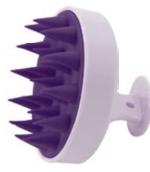

ITEM: 1710-4 SIZE: 22\*7.5cm

ITEM: 1710-2 SIZE: 22\*7.5cm

This scalp massager brush features a flexible concave surface with multiple tips that gently massages the scalp without causing any discomfort. It effectively stimulates acupoints to reduce work stress, while also cleansing the hair roots and scalp for smoother, shinier hair. The ergonomically designed arc-shaped scrubber fits perfectly in the palm of your hand, promoting scalp blood circulation and aiding in hair growth. With its round handle, this silicone massager is easy to hold for both left and right-handed users.