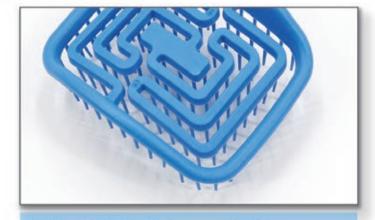

# SHAMPOO MASSAGE MORE COMFORTABLE

**Both Wet And Dry** 

Massage Your Scalp

Item:1702
Diameter:8cm

Item:1702-1
Diameter:8cm

Item:1702-2

Diameter:8cm

Item:1702-3