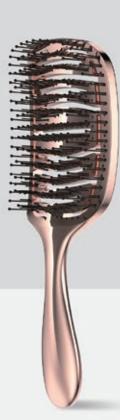

# Elite Polisher Brush

**ITEM: Y1821SP** 

◆ A luxurious boar bristle brush for smoothing and adding shine to dry hair and has a beautiful marble finish making each brush unique as well as an extra large brush head for swick and efficient brushing. quick and efficient brushing.

# Mini Polisher Brush

**ITEM: Y1849SP** 

◆ A luxurious boar bristle brush for smoothing and adding shine to dry hair and has a beautiful marble finish making each brush unique as well as an extra large brush head for quick and efficient brushing. The lightweight design makes it easy to use and suitable for travel or gym.