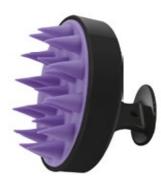

ITEM: 1710-4 SIZE: 22\*7.5cm

ITEM: 1710-2 SIZE: 22\*7.5cm

This scalp massager brush features a flexible concave surface with multiple tips that gently massages the scalp without causing any discomfort. It effectively stimulates acupoints to reduce work stress, while also cleansing the hair roots and scalp for smoother, shinier hair. The ergonomically designed arc-shaped scrubber fits perfectly in the palm of your hand, promoting scalp blood circulation and aiding in hair growth. With its round handle, this silicone massager is easy to hold for both left and right-handed users.

# SHAMPOO MASSAGE MORE COMFORTABLE

**Both Wet And Dry** 

Massage Your Scalp

Item:1702
Diameter:8cm

Item:1702-1
Diameter:8cm

Item:1702-2

Diameter:8cm

Item:1702-3