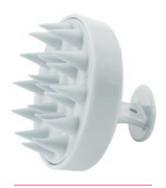

ITEM: 1710-4 SIZE: 22\*7.5cm

ITEM: 1710-2 SIZE: 22\*7.5cm

This scalp massager brush features a flexible concave surface with multiple tips that gently massages the scalp without causing any discomfort. It effectively stimulates acupoints to reduce work stress, while also cleansing the hair roots and scalp for smoother, shinier hair. The ergonomically designed arc-shaped scrubber fits perfectly in the palm of your hand, promoting scalp blood circulation and aiding in hair growth. With its round handle, this silicone massager is easy to hold for both left and right-handed users.