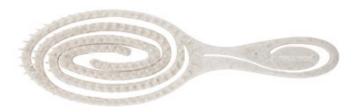

# HOLLOW DIAMOND DETANGLING BRUSH

#### **DETAIL PRESENTATION**

1.Unique shape, hollow design

 Stretch back comb, super fit head contour, massage comfortable and gentle, to dry your hair fast

2. Natural bristles mixed with nylon pin, gentle brush your hair without any demage.

4. Comfortable grip, frosted touch

ITEM: BI1837-3 SIZE: 24.7\*6.8cm ITEM: BI1837-4 SIZE: 24.7\*6.8cm