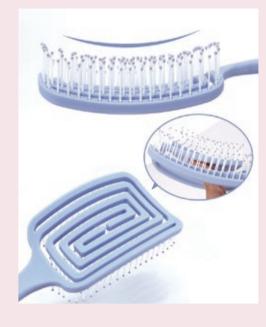

# EXTENDED BRUSH TEETH

ntegrated comb teeth, not afraid of thousands of comb hai

# HOLLOW DESIGN

Increased air flow for easy 40 flutfind

# ROUND HANDLE

Grasp more comfortable, suitable for various angles of hair

# DOUBLE CURVED COMB TEETH

Massage the scalp gently to refleve pressure

Golden

UV1827N2

Silvery

UV1827N2-2

Rosegold

UV1827N2-1