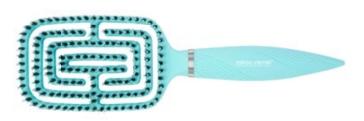

# HOLLOW DIAMOND DETANGLING BRUSH

#### **DETAIL PRESENTATION**

1.Unique shape, hollow design

 Stretch back comb, super fit head contour, massage comfortable and gentle, to dry your hair fast

2. Natural bristles mixed with nylon pin, gentle brush your hair without any demage.

4. Comfortable grip, frosted touch

ITEM: BI1837-3 SIZE: 24.7\*6.8cm ITEM: BI1837-4 SIZE: 24.7\*6.8cm