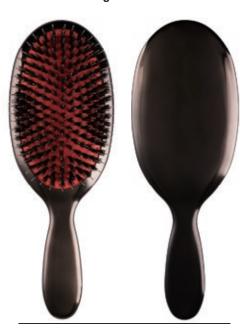

# **Glosser Brush**

**ITEM: Y1839SP** 

It features top quality construction for added durability. Instantly transform your hair to sleek with this professional boar bristle brushthat delivers a smooth and glossy finish with every stroke.

# Elite Polisher Brush

**ITEM: Y1821SP** 

◆ A luxurious boar bristle brush for smoothing and adding shine to dry hair and has a beautiful marble finish making each brush unique as well as an extra large brush head for swick and efficient brushing. quick and efficient brushing.

# Mini Polisher Brush

**ITEM: Y1849SP** 

◆ A luxurious boar bristle brush for smoothing and adding shine to dry hair and has a beautiful marble finish making each brush unique as well as an extra large brush head for quick and efficient brushing. The lightweight design makes it easy to use and suitable for travel or gym.