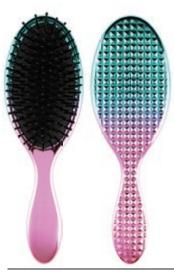

ITEM: R1830SP SIZE: 24.5x7.1cm

ITEM: R1830SP-1

**SIZE: 24.5x7.1cm** 

ITEM: R1830SP-2 SIZE: 24.5x7.1cm

Missorteme!

ITEM: R1830SP-3 SIZE: 24.5x7.1cm ITEM: R1830-4 SIZE: 24.5x7.1cm

ITEM: R1830-3

SIZE: 24.5x7.1cm