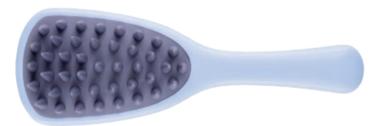

ITEM: 1710-4 SIZE: 22\*7.5cm

ITEM: 1710-2 SIZE: 22\*7.5cm

This scalp massager brush features a flexible concave surface with multiple tips that gently massages the scalp without causing any discomfort. It effectively stimulates acupoints to reduce work stress, while also cleansing the hair roots and scalp for smoother, shinier hair. The ergonomically designed arc-shaped scrubber fits perfectly in the palm of your hand, promoting scalp blood circulation and aiding in hair growth. With its round handle, this silicone massager is easy to hold for both left and right-handed users.