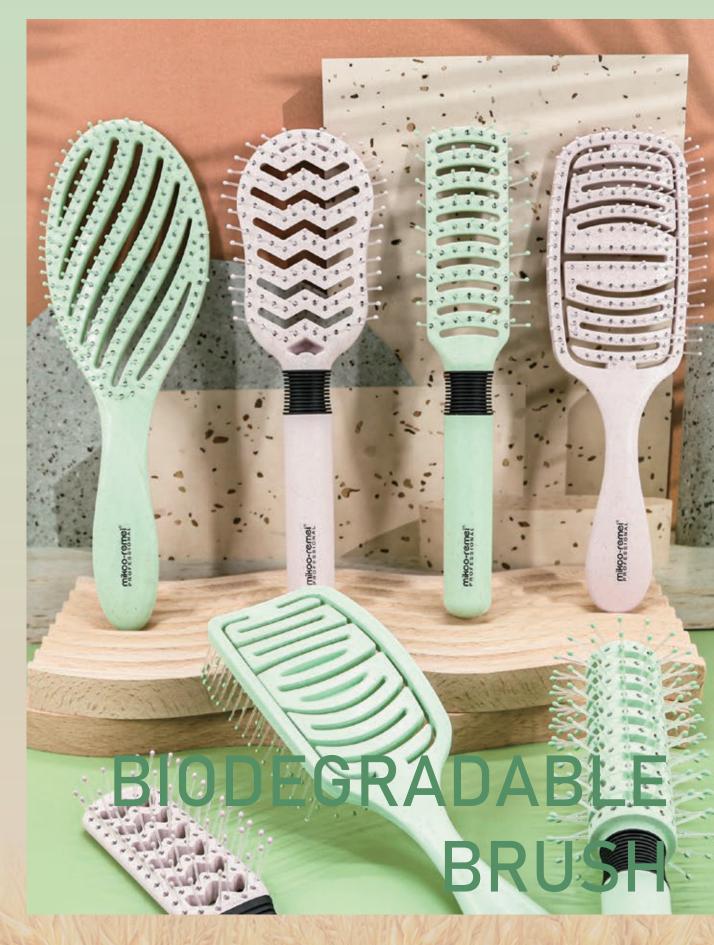

## ABOUT mikoo-remei® BIO-BASED PLASTICS

- Using 45~50% biological substrate, the proportion of the highest in the international similar products.
- The bio-based material through the LFGB, FDA, REACH, OKBIOBASED and other int ernational testing/certification.
- Can be combined with GRS plastic, more environmental-friendly.
- A variety of original ecological quality of life, to meet the needs of different cultures.
- Raw materials achieve 34% carbon storage, in line with international environmental protection and carbon reduction policies.
- The product can be used for a long time, recycled, and the organism can be degraded under natural conditions.