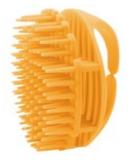

ITEM: 1710-4 SIZE: 22\*7.5cm

ITEM: 1710-2 SIZE: 22\*7.5cm

This scalp massager brush features a flexible concave surface with multiple tips that gently massages the scalp without causing any discomfort. It effectively stimulates acupoints to reduce work stress, while also cleansing the hair roots and scalp for smoother, shinier hair. The ergonomically designed arc-shaped scrubber fits perfectly in the palm of your hand, promoting scalp blood circulation and aiding in hair growth. With its round handle, this silicone massager is easy to hold for both left and right-handed users.