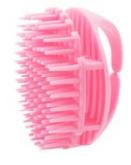

# SHAMPOO MASSAGE MORE COMFORTABLE

**Both Wet And Dry** 

Massage Your Scalp

Item:1702
Diameter:8cm

Item:1702-1
Diameter:8cm

Item:1702-2

Diameter:8cm

Item:1702-3