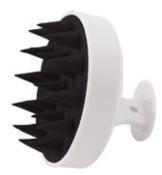

ITEM: 1710-4 SIZE: 22\*7.5cm

ITEM: 1710-2 SIZE: 22\*7.5cm

This scalp massager brush features a flexible concave surface with multiple tips that gently massages the scalp without causing any discomfort. It effectively stimulates acupoints to reduce work stress, while also cleansing the hair roots and scalp for smoother, shinier hair. The ergonomically designed arc-shaped scrubber fits perfectly in the palm of your hand, promoting scalp blood circulation and aiding in hair growth. With its round handle, this silicone massager is easy to hold for both left and right-handed users.