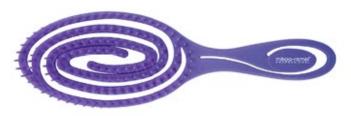

# HOLLOW DIAMOND DETANGLING BRUSH

#### **DETAIL PRESENTATION**

1.Unique shape, hollow design

 Stretch back comb, super fit head contour, massage comfortable and gentle, to dry your hair fast

2. Natural bristles mixed with nylon pin, gentle brush your hair without any demage.

4. Comfortable grip, frosted touch

ITEM: BI1837-3 SIZE: 24.7\*6.8cm ITEM: BI1837-4 SIZE: 24.7\*6.8cm