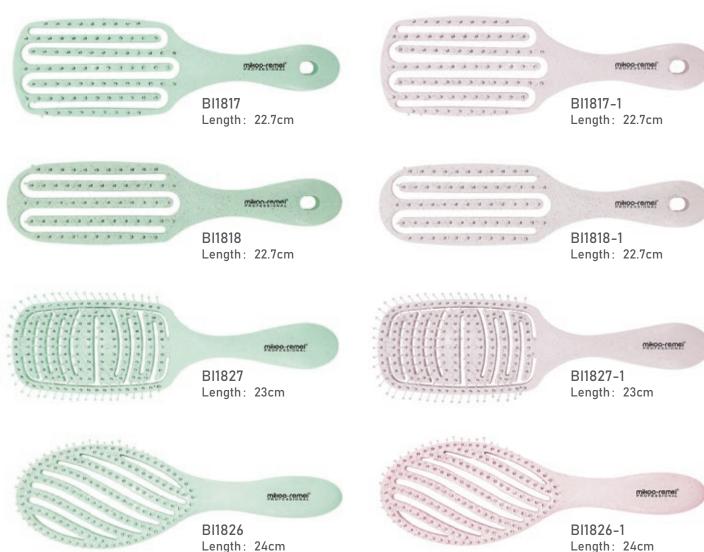

BI1600 Length: 21.5cm

BI1600-1 Length: 21.5cm

BI1601 Length: 22.6cm

BI1601-1 Length: 22.6cm

BI1607 BI1607-1 Length: 17.2cm Length: 17.2cm

BI1609 Length: 23cm

BI1609-1 Length: 23cm

BI1610

Length: 21.5cm

BI1610-1

Length: 21.5cm

BI1611

Length: 12.9cm

BI1611-1

Length: 12.9cm

BI1612

Length: 19.8cm

BI1612-1

Length: 19.8cm

BI1613

Length: 17cm

BI1613-1

Length: 17cm

Length: 21.9cm

Length: 21.9cm

BI1615 Length: 20.6cm

BI1615-1 Length: 20.6cm

BI1617 Length: 19cm

BI1617-1 Length: 19cm

BI1619 Length: 7.1cm

BI1619-1 Length: 7.1cm

Length: 15.7cm

BI1620-1 Length: 15.7cm

BI1621 Length: 18.4cm

BI1621-1 Length: 18.4cm

BI1622 Length: 19cm

BI1622-1 Length: 19cm

BI1623

Length: 21.7cm

BI1623-1

Length: 21.7cm

BI1624

Length: 15.2cm

BI1624-1

Length: 15.2cm

Length: 22.7cm

Length: 22.7cm