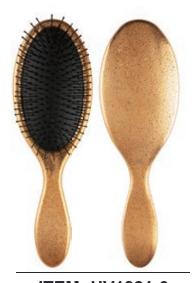

ITEM: R1831SP-2 SIZE: 24.5x8cm

ITEM: R1831SP-1 ITEM: R1831SP-3 SIZE: 24.5x8cm **SIZE: 24.5x8cm** 

ITEM: R1831 SIZE: 24.5x8cm

ITEM:R1831-2 SIZE: 24.5x8cm

ITEM:R1831-1 SIZE: 24.5x8cm ITEM:R1831-3 SIZE: 24.5x8cm