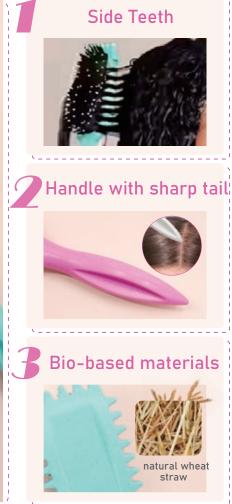

## ABOUT mikoo-remei® BIO-BASED PLASTICS

- Using 45~50% biological substrate, the proportion of the highest in the international similar products.
- The bio-based material through the LFGB, FDA, REACH, OKBIOBASED and other int ernational testing/certification.
- Can be combined with GRS plastic, more environmental-friendly.
- A variety of original ecological quality of life, to meet the needs of different cultures.
- Raw materials achieve 34% carbon storage, in line with international environmental protection and carbon reduction policies.
- The product can be used for a long time, recycled, and the organism can be degraded under natural conditions.