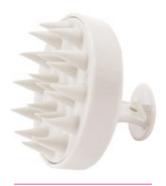

ITEM: 1710-4 SIZE: 22\*7.5cm

ITEM: 1710-2 SIZE: 22\*7.5cm

This scalp massager brush features a flexible concave surface with multiple tips that gently massages the scalp without causing any discomfort. It effectively stimulates acupoints to reduce work stress, while also cleansing the hair roots and scalp for smoother, shinier hair. The ergonomically designed arc-shaped scrubber fits perfectly in the palm of your hand, promoting scalp blood circulation and aiding in hair growth. With its round handle, this silicone massager is easy to hold for both left and right-handed users.