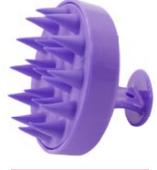

ITEM: 1710-4 SIZE: 22\*7.5cm

ITEM: 1710-2 SIZE: 22\*7.5cm

This scalp massager brush features a flexible concave surface with multiple tips that gently massages the scalp without causing any discomfort. It effectively stimulates acupoints to reduce work stress, while also cleansing the hair roots and scalp for smoother, shinier hair. The ergonomically designed arc-shaped scrubber fits perfectly in the palm of your hand, promoting scalp blood circulation and aiding in hair growth. With its round handle, this silicone massager is easy to hold for both left and right-handed users.