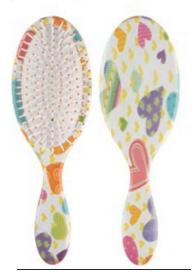

modern visual feel







# • UV1816

 $\label{eq:Material:ABS+UV} \textit{Material:ABS+UV finish with rubber cushion with nylon pin} \\ \textit{Length:} \ 20.7cm$ 



# • UV1816-1

 $\label{eq:Material} \textbf{Material}: \textbf{ABS+UV finish with rubber cushion with nylon pin} \\ \textbf{Length}: \textbf{20.7cm}$ 



# • UV1816-2

 $\label{eq:Material:ABS+UV} \mbox{ finish with rubber cushion with nylon pin} \\ \mbox{Length}: \mbox{20.7cm}$ 



• ITEM: UV1821-1 Length: 22.3cm



• ITEM: UV1821-2 Length: 22.3cm



• ITEM: UV1821-3 Length: 22.3cm



• ITEM: UV1821-4 Length: 22.3cm



• ITEM: UV1821-5 Length: 22.3cm



• ITEM: UV1821-6 Length: 22.3cm



• ITEM: UV1821-7 Length: 22.3cm



• ITEM: UV1821-8 Length: 22.3cm



• water-drop shape with UV-finish



• ITEM: S1821-1 Length: 22cm



• ITEM: S1821-2 Length: 22cm



• ITEM: \$1821-3 Length: 22cm

# Oval Cushioned Brush

 Ideal for grooming, straightening and smoothing hair, increasing shine cushioned. Nylon with stay-put ball tips easily penetrate the hair and stimulate, massage the scalp and also helps to reduce snags and tangles.
 Suitable for all types of medium to long hair.



• ITEM: \$1821-4 Length: 22cm



• ITEM: \$1821-5 Length: 22cm



• ITEM: H1821-1 Length: 22.3cm



• ITEM: H1821-2 Length: 22.3cm



• ITEM: H1821-3 Length: 22.3cm





• ITEM: UV1842SP-1 Length: 22.7cm



• ITEM: UV1842SP-2 Length: 22.7cm



• ITEM: UV1842SP-3 Length: 22.7cm



• ITEM: UV1842SP-4 Length: 22.7cm





#### Oval Flat Brush ITEM: R1805

\* Ideal for daily styling for styles that require body and volume. These brushes are desi