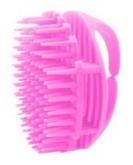

# SHAMPOO MASSAGE MORE COMFORTABLE

**Both Wet And Dry** 

Massage Your Scalp

Item:1702
Diameter:8cm

Item:1702-1
Diameter:8cm

Item:1702-2

Diameter:8cm

Item:1702-3