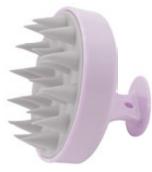

ITEM: 1710-4 SIZE: 22\*7.5cm

ITEM: 1710-2 SIZE: 22\*7.5cm

This scalp massager brush features a flexible concave surface with multiple tips that gently massages the scalp without causing any discomfort. It effectively stimulates acupoints to reduce work stress, while also cleansing the hair roots and scalp for smoother, shinier hair. The ergonomically designed arc-shaped scrubber fits perfectly in the palm of your hand, promoting scalp blood circulation and aiding in hair growth. With its round handle, this silicone massager is easy to hold for both left and right-handed users.