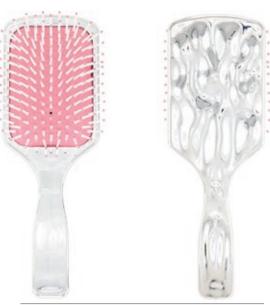

#### **Paddle Brush**

 Ideal for grooming, straightening, smoothing and adding shine to your hair. Nylon with stay-put ball tips easily penetrate the hair and stimulate, massage the scalp and also helps to reduce snags and tangles. Suitable for all types of medium to long hair.