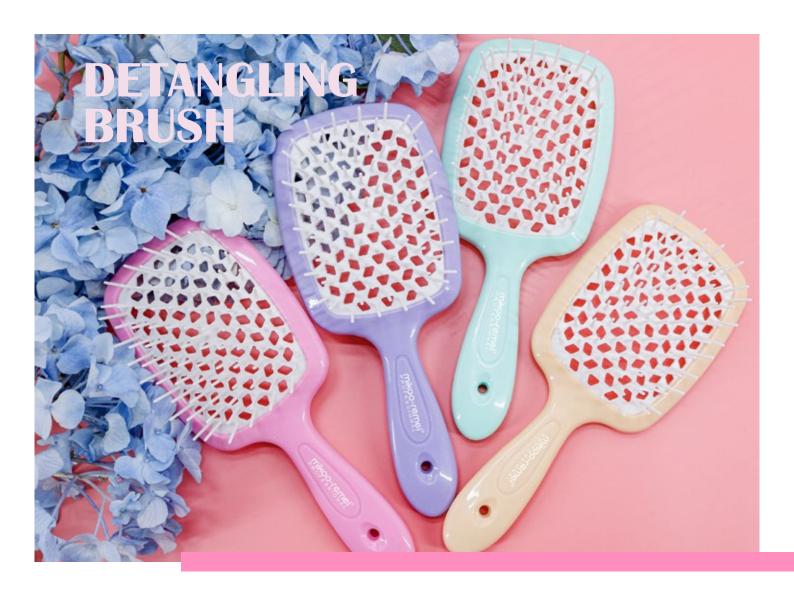

# DETANGLING BRUSH

- mikoo-remei® Ultra Paddle Brush is a desired paddle brush because of the sleek design, large coverage area and soft-ball tips.
- This brush comes with well balanced, evenly spaced and the rounded shape of the ball tip allow for gentle brushing and detangling your hair without hurting your scalp.
   It is also great for styling your hair in any way and for adding volume to your hairstyle.
- It's ergonomically designed, non-slip handle offers a perfect grip for a convenient brushing.