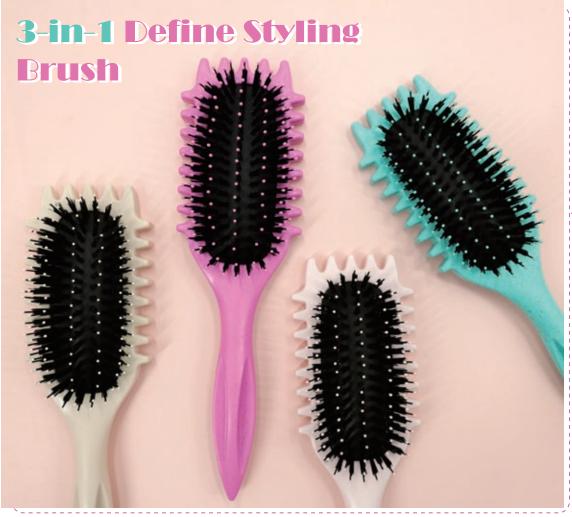

for home and light blow drying only.





ITEM: R1829N2

SIZE: 23.5\*7cm



ITEM: R1829N2-1

SIZE: 23.5\*7cm



ITEM: R1829N2-2

SIZE: 23.5\*7cm





 A unique two-level bristle system that detangles when used vertically and create tension for blow drying when used horizontally.

• Double care with high and low bristles.





ITEM: R1829N2-3

SIZE: 23.5\*7cm



ITEM: R1829N2-4

SIZE: 23.5\*7cm

# HOLLOW DIAMOND DETANGLING BRUSH









#### **DETAIL PRESENTATION**



1.Unique shape, hollow design



 Stretch back comb, super fit head contour, massage comfortable and gentle, to dry your hair fast



2. Natural bristles mixed with nylon pin, gentle brush your hair without any demage.



4. Comfortable grip, frosted touch



ITEM: BI1837-3 SIZE: 24.7\*6.8cm ITEM: BI1837-4 SIZE: 24.7\*6.8cm





### mikoo-remei®



Mikooremei Brush Co,.Ltd www.mikooremeibrush.com

#### mikoo-remei®

## ABOUT mikoo-remei® BIO-BASED PLASTICS

- Using 45~50% biological substrate, the proportion of the highest in the international similar products.
- The bio-based material through the LFGB, FDA, REACH, OKBIOBASED and other int ernational testing/certification.
- Can be combined with GRS plastic, more environmental-friendly.
- A variety of original ecological quality of life, to meet the needs of different cultures.
- Raw materials achieve 34% carbon storage, in line with international environmental protection and carbon reduction policies.
- The product can be used for a long time, recycled, and the organism can be degraded under natural conditions.













BI1600 Length: 21.5cm



BI1600-1 L