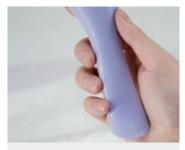

✓ ERGONOMIC HANDLE

The ergonomic handle makes the grip more comfortable and gives you a better hair brushing experience.

ITEM: 1710 SIZE: 22\*7.5cm

ITEM: 1710-3 SIZE: 22\*7.5cm

ITEM: 1710-1 SIZE: 22\*7.5cm

ITEM: 1710-4 SIZE: 22\*7.5cm

ITEM: 1710-2 SIZE: 22\*7.5cm

This scalp massager brush features a flexible concave surface with multiple tips that gently massages the scalp without causing any discomfort. It effectively stimulates acupoints to reduce work stress, while also cleansing the hair roots and scalp for smoother, shinier hair. The ergonomically designed arc-shaped scrubber fits perfectly in the palm of your hand, promoting scalp blood circulation and aiding in hair growth. With its round handle, this silicone massager is easy to hold for both left and right-handed users.