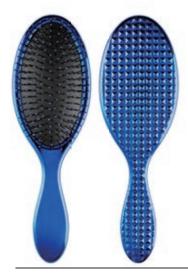

ITEM: R1830SP SIZE: 24.5x7.1cm

ITEM: R1830SP-1

**SIZE: 24.5x7.1cm** 

ITEM: R1830SP-2 SIZE: 24.5x7.1cm

Missorteme!

ITEM: R1830SP-3 SIZE: 24.5x7.1cm ITEM: R1830-4 SIZE: 24.5x7.1cm

ITEM: R1830-3

SIZE: 24.5x7.1cm