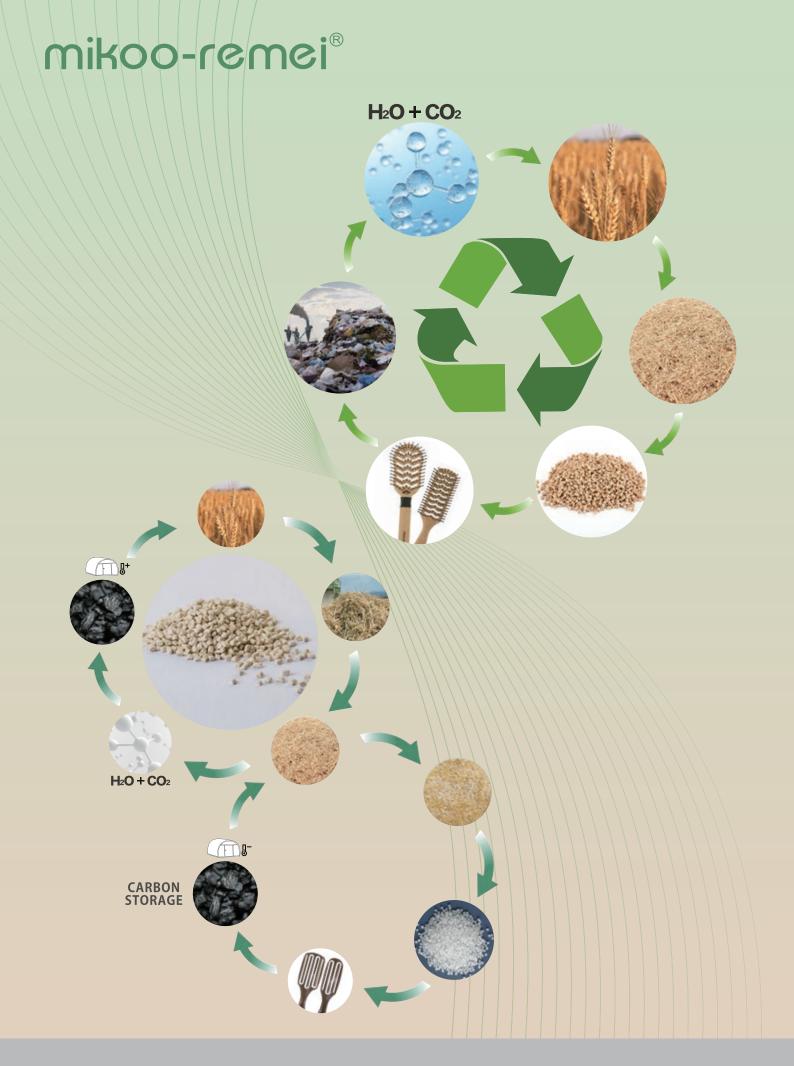

## ABOUT mikoo-remei® BIO-BASED PLASTICS

- Using 45~50% biological substrate, the proportion of the highest in the international similar products.
- The bio-based material through the LFGB, FDA, REACH, OKBIOBASED and other int ernational testing/certification.
- Can be combined with GRS plastic, more environmental-friendly.
- A variety of original ecological quality of life, to meet the needs of different cultures.
- Raw materials achieve 34% carbon storage, in line with international environmental protection and carbon reduction policies.
- The product can be used for a long time, recycled, and the organism can be degraded under natural conditions.