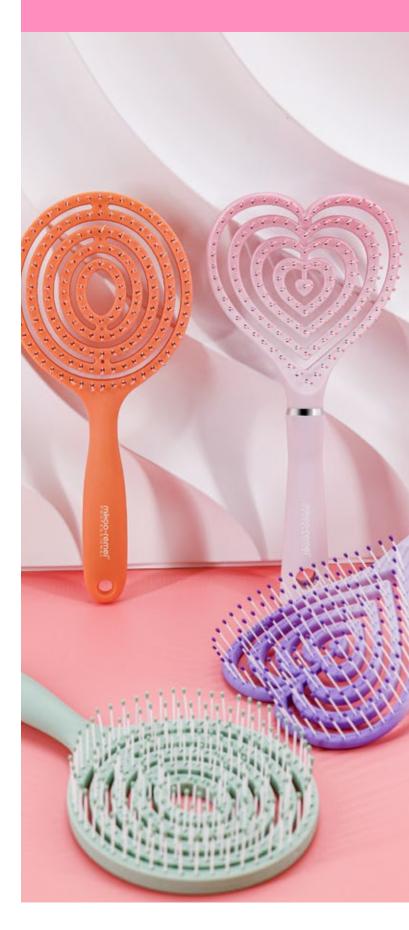

5cm



• ITEM: 1711-4 SIZE: 18\*6.5cm



• ITEM: 1711-5 SIZE: 18\*6.5cm







Item:1708

Size:8.3×20cm



Item:1708-1

Size:8.3×20cm



Item:1708-2

Size:8.3×20cm



# Item:1708-3

Size:8.3×20cm



# Item:1708-4

Size:83×20cm

# Item:1708-5

Size:83×20cr

# Item:1708-6

Size·8 3×20cn

# Item:1708-7

Size:8.3×20cm

# Item:1708-8

Size:8.3×20cm

# Item:1708-9

Size:8.3×20cm

# Item:1708-10

Size:8.3×20cm



Item:1709

Size:7×22.5cm



Item:1709-2

Size:7×22.5cm



Item:1709-1

Size:7×22.5cm



## Item:1709-3

Size:7×22.5cm













# Item:1701

Size: 1 / x 17 7 cm

# Item:1701-1

Size:4.4×17.7cm

# Item:1701-2

Size:4 4 x 17 7 cm





Item:R1815

Size:10×23.1cm



# Item:R1815-1

Size:10×23.1cm



# Item:5-9546DR

Size:11×23.1cm



# Item:5-9546DR-1

Size:11×23.1cm

# DETANGLING BRUSH





- mikoo-remei® Ultra Paddle Brush is a desired paddle brush because of the sleek design, large coverage area and soft-ball tips.
- This brush comes with well balanced, evenly spaced and the rounded shape of the ball tip allow for gentle brushing and detangling your hair without hurting your scalp.
   It is also great for styling your hair in any way and for adding volume to your hairstyle.
- It's ergonomically designed, non-slip handle offers a perfect grip for a convenient brushing.



**Item:R1811**Size:7×22.7cm



**Item:R1812**Size:7×22.7cm



Item:R1811-1

Size:8.4×23cm



Item:R1812-1

Size:7×22.7cm



# Item:R1811-2

Size:7×22.7cm



# EXTENDED BRUSH TEETH

ntegrated comb teeth, not afraid of thousands of comb hai



# HOLLOW DESIGN

Increased air flow for easy 40 flutfind



#