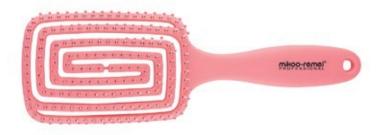

# Paddle Brush ITEM: R1813-2

Ideal for grooming, straightening, smoothing and adding shine to your hair. Nylon
with stay-put ball tips easily penetrate the hair and stimulate, massage the scalp
and also helps to reduce snags and tangles. Suitable for all types of medium to long
hair.

### **Paddle Brush**

Ideal for grooming, straightening, smoothing and adding shine to your hair. Nylon
with stay-put ball tips easily penetrate the hair and stimulate, massage the scalp
and also helps to reduce snags and tangles. Suitable for all types of medium to long