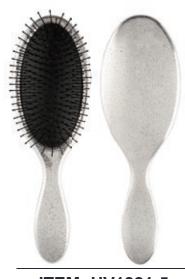

Blowout Round Brush-Large+ ITEM: 9909RC-13

Blowout Round Brush-Medium

ITEM: 9913RC-13

Blowout Round Brush-Large

ITEM: 9908RC-13

Blowout Round Brush-Small

ITEM: 9912RC-13

ITEM: R1831SP **SIZE: 24.5x8cm** 