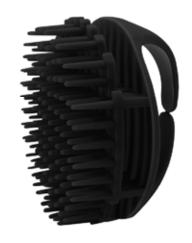

# SHAMPOO MASSAGE MORE COMFORTABLE

**Both Wet And Dry** 

Massage Your Scalp

Item:1702
Diameter:8cm

Item:1702-1
Diameter:8cm

Item:1702-2

Diameter:8cm

Item:1702-3