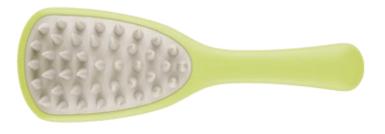

ITEM: 1710-4 SIZE: 22\*7.5cm

ITEM: 1710-2 SIZE: 22\*7.5cm

This scalp massager brush features a flexible concave surface with multiple tips that gently massages the scalp without causing any discomfort. It effectively stimulates acupoints to reduce work stress, while also cleansing the hair roots and scalp for smoother, shinier hair. The ergonomically designed arc-shaped scrubber fits perfectly in the palm of your hand, promoting scalp blood circulation and aiding in hair growth. With its round handle, this silicone massager is easy to hold for both left and right-handed users.