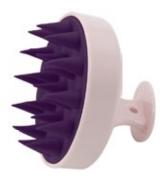

ITEM: 1710-4 SIZE: 22\*7.5cm

ITEM: 1710-2 SIZE: 22\*7.5cm

This scalp massager brush features a flexible concave surface with multiple tips that gently massages the scalp without causing any discomfort. It effectively stimulates acupoints to reduce work stress, while also cleansing the hair roots and scalp for smoother, shinier hair. The ergonomically designed arc-shaped scrubber fits perfectly in the palm of your hand, promoting scalp blood circulation and aiding in hair growth. With its round handle, this silicone massager is easy to hold for both left and right-handed users.