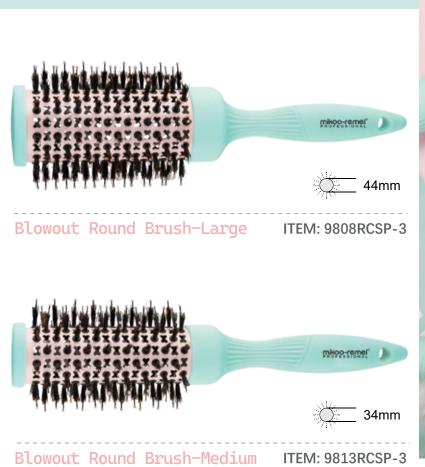

# **Blowout Round Brush-Large**

- ◆ Dia:44mm
- It's everything you need for fast and easy styling to create a sleek and shiny blow out. Leaves your luscious locks soft, smooth and full of curl all day long with ceramic plates for even heat distribution.

# **Blowout Round Brush-Medium**

- Dia:34mm
- It's everything you need for fast and easy styling to create a sleek and shiny blow out. Leaves your luscious locks soft, smooth and full of curl all day long with ceramic plates for even heat distribution.