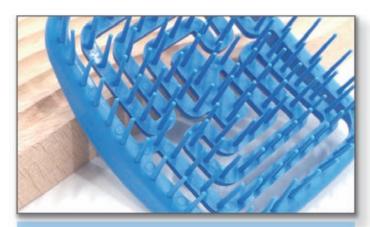

# HOLLOW DIAMOND DETANGLING BRUSH

#### **DETAIL PRESENTATION**

1.Unique shape, hollow design

 Stretch back comb, super fit head contour, massage comfortable and gentle, to dry your hair fast

2. Natural bristles mixed with nylon pin, gentle brush your hair without any demage.

4. Comfortable grip, frosted touch

ITEM: BI1837-3 SIZE: 24.7\*6.8cm ITEM: BI1837-4 SIZE: 24.7\*6.8cm