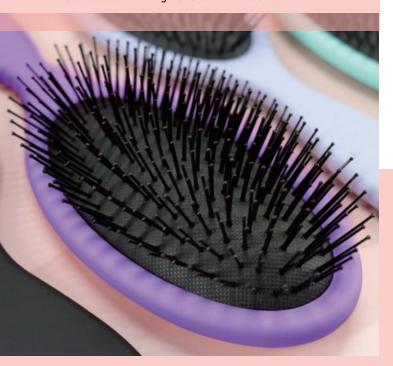

R1807

 Ideal for grooming, straightening and smoothing hair, increasing shine cushioned. Nylon with stay-put ball tips easily penetrate the hair and stimulate, massage the scalp and also helps to reduce snags and tangles. Suitable for all types of medium to long hair.

## Oval Vented Brush ITEM: R1806

◆ Vented brush accelerates the blow drying process by allowing air to circulate directly at hair root level, which helps to create texture and volume to hair. Recommended for home and light blow drying only.





ITEM: R1829N2

SIZE: 23.5\*7cm



ITEM: R1829N2-1

SIZE: 23.5\*7cm



ITEM: R1829N2-2

SIZE: 23.5\*7cm





 A unique two-level bristle system that detangles when used vertically and create tension for blow drying when used horizontally.

• Double care with high and low bristles.





ITEM: R1829N2-3

SIZE: 23.5\*7cm



ITEM: R1829N2-4

SIZE: 23.5\*7cm

# HOLLOW DIAMOND DETANGLING BRUSH









#### **DETAIL PRESENTATION**



1.Unique shape, hollow design



 Stretch back comb, super fit head contour, massage comfortable and gentle, to dry your hair fast



2. Natural bristles mixed with nylon pin, gentle brush your hair without any demage.



4. Comfortable grip, frosted touch



ITEM: BI1837-3 SIZE: 24.7\*6.8cm ITEM: BI1837-4 SIZE: 24.7\*6.8cm





### mikoo-remei®



Mikooremei Brush Co,.Ltd www.mikooremeibrush.com

#### mikoo-remei®

## ABOUT mikoo-remei® BIO-BASED PLASTICS

- Using 45~50% biological substrate, the proportion of the highest in the international similar products.
- The bio-based material through the LFGB, FDA, REACH, OKBIOBASED and other int ern