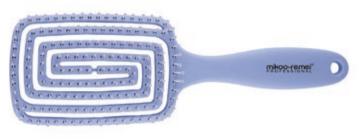

# Paddle Brush ITEM: R1813-3

Ideal for grooming, straightening, smoothing and adding shine to your hair. Nylon
with stay-put ball tips easily penetrate the hair and stimulate, massage the scalp
and also helps to reduce snags and tangles. Suitable for all types of medium to long
hair.

### **Paddle Brush**

Ideal for grooming, straightening, smoothing and adding shine to your hair. Nylon
with stay-put ball tips easily penetrate the hair and stimulate, massage the scalp
and also helps to reduce snags and tangles. Suitable for all types of medium to long
hair.