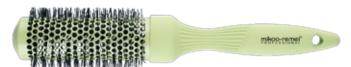

Blowout Round Brush-Large+ ITEM: 9909RC-13

Blowout Round Brush-Medium

ITEM: 9913RC-13

Blowout Round Brush-Large

ITEM: 9908RC-13

Blowout Round Brush-Small

ITEM: 9912RC-13

ITEM: R1831SP **SIZE: 24.5x8cm** 

ITEM: R1831SP-2 SIZE: 24.5x8cm

ITEM: R1831SP-1 ITEM: R1831SP-3 SIZE: 24.5x8cm **SIZE: 24.5x8cm** 

ITEM: R1831 SIZE: 24.5x8cm

ITEM:R1831-2 SIZE: 24.5x8cm

ITEM:R1831-1 SIZE: 24.5x8cm ITEM:R1831-3 SIZE: 24.5x8cm