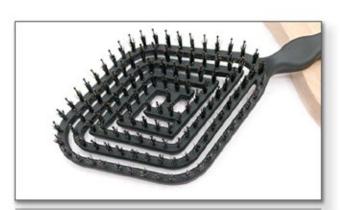

# HOLLOW DIAMOND DETANGLING BRUSH

#### **DETAIL PRESENTATION**

1.Unique shape, hollow design

 Stretch back comb, super fit head contour, massage comfortable and gentle, to dry your hair fast

2. Natural bristles mixed with nylon pin, gentle brush your hair without any demage.

4. Comfortable grip, frosted touch

ITEM: BI1837-3 SIZE: 24.7\*6.8cm ITEM: BI1837-4 SIZE: 24.7\*6.8cm