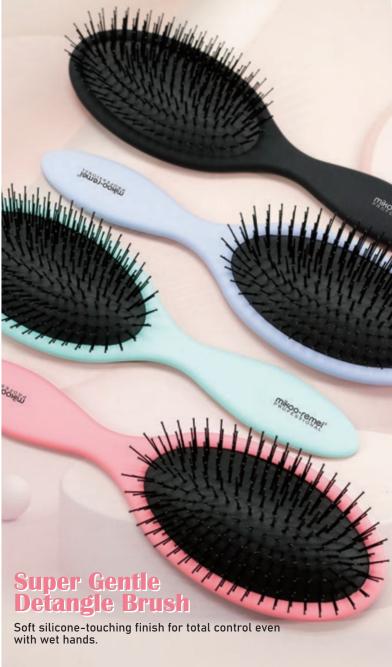

ir lengths and texture. Ball tipped nylon bristles gently massage the scalp and help in detangling and add root lift. Suitable for all hair types.

## Oval Cushioned Brush ITEM: R1807

 Ideal for grooming, straightening and smoothing hair, increasing shine cushioned. Nylon with stay-put ball tips easily penetrate the hair and stimulate, massage the scalp and also helps to reduce snags and tangles. Suitable for all types of medium to long hair.

## Oval Vented Brush ITEM: R1806

◆ Vented brush accelerates the blow drying process by allowing air to circulate directly at hair root level, which helps to create texture and volume to hair. Recommended for home and light blow drying only.





ITEM: R1829N2

SIZE: 23.5\*7cm



ITEM: R1829N2-1

SIZE: 23.5\*7cm



ITEM: R1829N2-2

SIZE: 23.5\*7cm





 A unique two-level bristle system that detangles when used vertically and create tension for blow drying when used horizontally.

• Double care with high and low bristles.





ITEM: R1829N2-3

SIZE: 23.5\*7cm



ITEM: R1829N2-4

SIZE: 23.5\*7cm

# HOLLOW DIAMOND DETANGLING BRUSH









#### **DETAIL PRESENTATION**



1.Unique shape, hollow design



 Stretch back comb, super fit head contour, massage comfortable and gentle, to dry your hair fast



2. Natural bristles mixed with nylon pin, gentle brush your hair without any demage.



4. Comfortable grip, frosted touch



ITEM: BI1837-3 SIZE: 24.7\*6.8cm ITEM: BI1837-4 SIZE: 24.7\*6.8cm





### mikoo-remei®



Mikooremei Brush Co,.Ltd www.mikooremeibrush.com

#### mikoo-remei®

## ABOUT mikoo-remei® BIO-BASED PLASTICS

- Using 45~