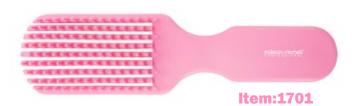

Seconds



Massage Your Scalp





**Item:R17012**Size:7.5×19.5cm



Item:R17012-1

Size:7.5×19.5cm



Item:R17012-2

Size:7.5×19.5cm



• ITEM: 1711 SIZE: 18\*6.5cm



• ITEM: 1711-1 SIZE: 18\*6.5cm



• ITEM: 1711-2 SIZE: 18\*6.5cm



• ITEM: 1711-3 SIZE: 18\*6.5cm



• ITEM: 1711-4 SIZE: 18\*6.5cm



• ITEM: 1711-5 SIZE: 18\*6.5cm







Item:1708

Size:8.3×20cm



Item:1708-1

Size:8.3×20cm



Item:1708-2

Size:8.3×20cm



# Item:1708-3

Size:8.3×20cm



# Item:1708-4

Size:83×20cm

# Item:1708-5

Size:83×20cr

# Item:1708-6

Size·8 3×20cn

# Item:1708-7

Size:8.3×20cm

# Item:1708-8

Size:8.3×20cm

# Item:1708-9

Size:8.3×20cm

# Item:1708-10

Size:8.3×20cm



Item:1709

Size:7×22.5cm



Item:1709-2

Size:7×22.5cm



Item:1709-1

Size:7×22.5cm



## Item:1709-3

Size:7×22.5cm













# Item:1701

Size: 1 / x 17 7 cm

# Item:1701-1

Size:4.4×17.7cm

# Item:1701-2

Size:4 4 x 17 7 cm





Item:R1815

Size:10×23.1cm



# Item:R1815-1

Size:10×23.1cm



# Item:5-9546DR

Size:11×23.1cm



# Item:5-9546DR-1

Size:11×23.1cm

# DETANGLING BRUSH





- mikoo-remei® Ultra Paddle Brush is a desired paddle brush because of the sleek design, large coverage area and soft-ball tips.
- This brush comes with well balanced, evenly spaced and the rounded shape of the ball tip allow for gentle brushing and detangling your hair without hurting your scalp.
   It is also great for styling your hair in any way and for adding volume to your hairstyle.
- It's ergonomically designed, non-slip handle offers a perfect grip for a convenient brushing.



**Item:R1811**Size:7×22.7cm



**Item:R