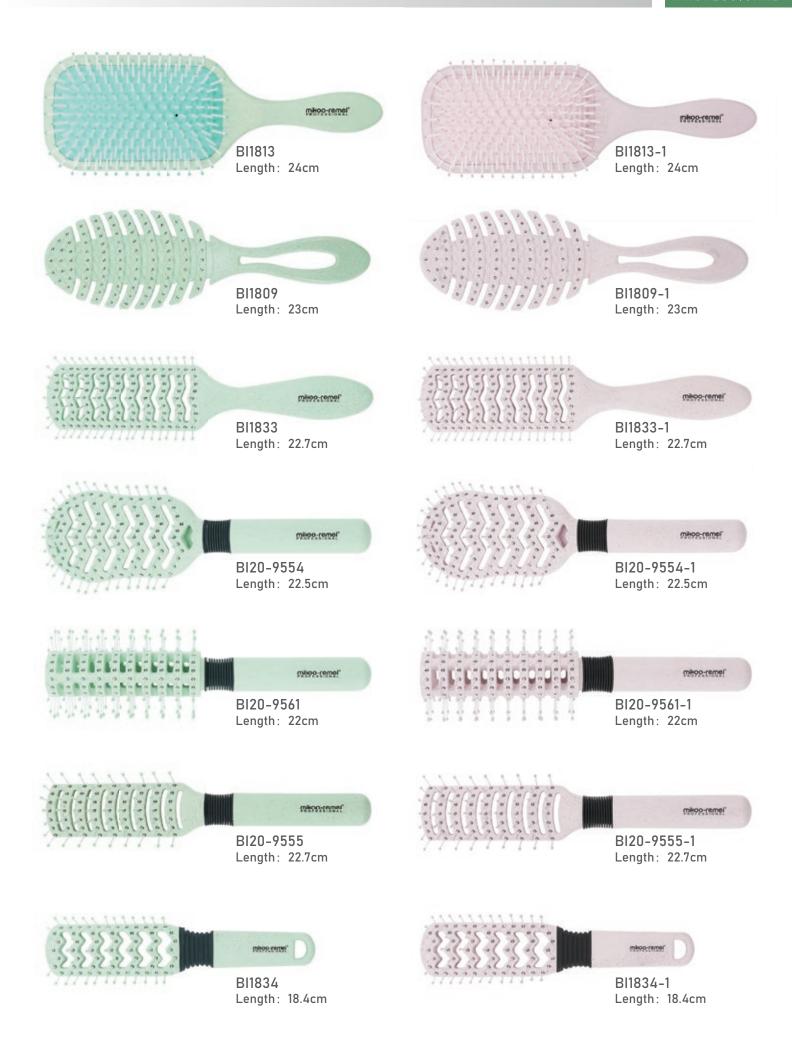

BI1600 Length: 21.5cm

BI1600-1 Length: 21.5cm

BI1601 Length: 22.6cm

BI1601-1 Length: 22.6cm

BI1607 BI1607-1 Length: 17.2cm Length: 17.2cm

BI1609 Length: 23cm

BI1609-1 Length: 23cm

BI1610

Length: 21.5cm

BI1610-1

Length: 21.5cm

BI1611

Length: 12.9cm

BI1611-1

Length: 12.9cm

BI1612

Length: 19.8cm

BI1612-1

Length: 19.8cm

BI1613

Length: 17cm

BI1613-1

Length: 17cm

Length: 21.9cm

Length: 21.9cm

BI1615 Length: 20.6cm

BI1615-1 Length: 20.6cm

BI1617 Length: 19cm

BI1617-1 Length: 19cm

BI1619 Length: 7.1cm

BI1619-1 Length: 7.1cm

Length: 15.7cm

BI1620-1 Length: 15.7cm

BI1621 Length: 18.4cm

BI1621-1 Length: 18.4cm

BI1622 Length: 19cm

BI1622-1 Length: 19cm

BI1623

Length: 21.7cm

BI1623-1

Length: 21.7cm

BI1624

Length: 15.2cm

BI1624-1

Length: 15.2cm

Length: 22.7cm

Length: 22.7cm