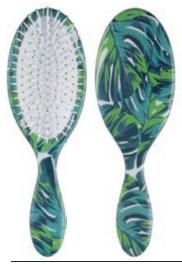

ag brush Minimalist lines give a modern visual feel







# • UV1816

 $\label{eq:Material:ABS+UV} \textit{Material:ABS+UV finish with rubber cushion with nylon pin} \\ \textit{Length:} \ 20.7cm$ 



# • UV1816-1

 $\label{eq:Material} \textbf{Material}: \textbf{ABS+UV finish with rubber cushion with nylon pin} \\ \textbf{Length}: \textbf{20.7cm}$ 



# • UV1816-2

 $\label{eq:Material:ABS+UV} \mbox{ finish with rubber cushion with nylon pin} \\ \mbox{Length}: \mbox{20.7cm}$ 



• ITEM: UV1821-1 Length: 22.3cm



• ITEM: UV1821-2 Length: 22.3cm



• ITEM: UV1821-3 Length: 22.3cm



• ITEM: UV1821-4 Length: 22.3cm



• ITEM: UV1821-5 Length: 22.3cm



• ITEM: UV1821-6 Length: 22.3cm



• ITEM: UV1821-7 Length: 22.3cm



• ITEM: UV1821-8 Length: 22.3cm



• water-drop shape with UV-finish



• ITEM: S1821-1 Length: 22cm



• ITEM: S1821-2 Length: 22cm



• ITEM: \$1821-3 Length: 22cm

# Oval Cushioned Brush

 Ideal for grooming, straightening and smoothing hair, increasing shine cushioned. Nylon with stay-put ball tips easily penetrate the hair and stimulate, massage the scalp and also helps to reduce snags and tangles.
 Suitable for all types of medium to long hair.



• ITEM: \$1821-4 Length: 22cm



• ITEM: \$1821-5 Length: 22cm



• ITEM: H1821-1 Length: 22.3cm



• ITEM: H1821-2 Length: 22.3cm



• ITEM: H1821-3 Length: 22.3cm





• ITEM: UV1842SP-1 Length: 22.7cm



• ITEM: UV1842SP-2 Length: 22.7cm



• ITEM: UV1842SP-3 Length: 22.7cm



• ITEM: UV1842SP-4 Length: 22.7cm





#### Oval Flat Brush ITEM: R1805

\* Ideal for daily styling for styles that require body an