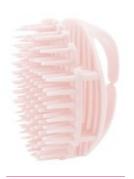

ITEM: 1710-4 SIZE: 22\*7.5cm

ITEM: 1710-2 SIZE: 22\*7.5cm

This scalp massager brush features a flexible concave surface with multiple tips that gently massages the scalp without causing any discomfort. It effectively stimulates acupoints to reduce work stress, while also cleansing the hair roots and scalp for smoother, shinier hair. The ergonomically designed arc-shaped scrubber fits perfectly in the palm of your hand, promoting scalp blood circulation and aiding in hair growth. With its round handle, this silicone massager is easy to hold for both left and right-handed users.