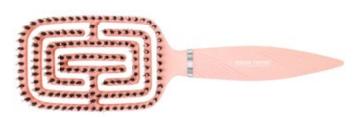

# HOLLOW DIAMOND DETANGLING BRUSH

#### **DETAIL PRESENTATION**

1.Unique shape, hollow design

 Stretch back comb, super fit head contour, massage comfortable and gentle, to dry your hair fast

2. Natural bristles mixed with nylon pin, gentle brush your hair without any demage.

4. Comfortable grip, frosted touch

ITEM: BI1837-3 SIZE: 24.7\*6.8cm ITEM: BI1837-4 SIZE: 24.7\*6.8cm