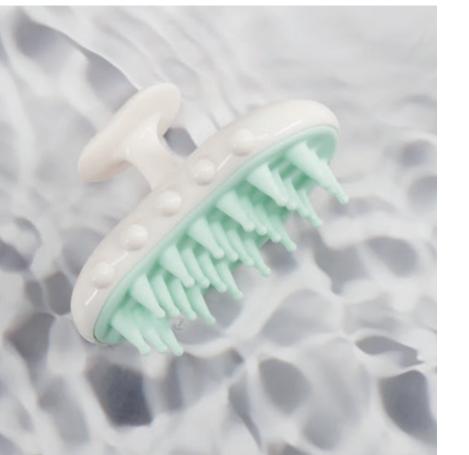

# mikoo-remei<sup>®</sup> Detangling Brush

ITEM: 1716 SIZE: 22\*6.6cm

ITEM: 1716-1 SIZE: 22\*6.6cm

ITEM: 1716-2 SIZE: 22\*6.6cm

ITEM: 1716-3 SIZE: 22\*6.6cm

ITEM: 1716-4 SIZE: 22\*6.6cm

✓ TWO LENGTHS OF BRISTLES
The long comb teeth can easily go
through tangles without tearing or
pulling out knotted hair. The short
bristles smooth out frizz and leave
hair softer and smoother.