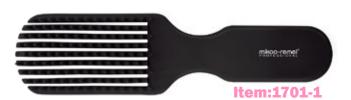

econds



Massage Your Scalp





**Item:R17012**Size:7.5×19.5cm



Item:R17012-1

Size:7.5×19.5cm



Item:R17012-2

Size:7.5×19.5cm



• ITEM: 1711 SIZE: 18\*6.5cm



• ITEM: 1711-1 SIZE: 18\*6.5cm



• ITEM: 1711-2 SIZE: 18\*6.5cm



• ITEM: 1711-3 SIZE: 18\*6.5cm



• ITEM: 1711-4 SIZE: 18\*6.5cm



• ITEM: 1711-5 SIZE: 18\*6.5cm







Item:1708

Size:8.3×20cm



Item:1708-1

Size:8.3×20cm



Item:1708-2

Size:8.3×20cm



# Item:1708-3

Size:8.3×20cm



# Item:1708-4

Size:83×20cm

# Item:1708-5

Size:83×20cr

# Item:1708-6

Size·8 3×20cn

# Item:1708-7

Size:8.3×20cm

# Item:1708-8

Size:8.3×20cm

# Item:1708-9

Size:8.3×20cm

# Item:1708-10

Size:8.3×20cm



Item:1709

Size:7×22.5cm



Item:1709-2

Size:7×22.5cm



Item:1709-1

Size:7×22.5cm



## Item:1709-3

Size:7×22.5cm













# Item:1701

Size: 1 / x 17 7 cm

# Item:1701-1

Size:4.4×17.7cm

# Item:1701-2

Size:4 4 x 17 7 cm





Item:R1815

Size:10×23.1cm



# Item:R1815-1

Size:10×23.1cm



# Item:5-9546DR

Size:11×23.1cm



# Item:5-9546DR-1

Size:11×23.1cm

# DETANGLING BRUSH





- mikoo-remei® Ultra Paddle Brush is a desired paddle brush because of the sleek design, large coverage area and soft-ball tips.
- This brush comes with well balanced, evenly spaced and the rounded shape of the ball tip allow for gentle brushing and detangling your hair without hurting your scalp.
   It is also great for styling your hair in any way and for adding volume to your hairstyle.
- It's ergonomically designed, non-slip handle offers a perfect grip for a convenient brushing.



**Item:R1811**Size:7×22.7cm



**Item:R18