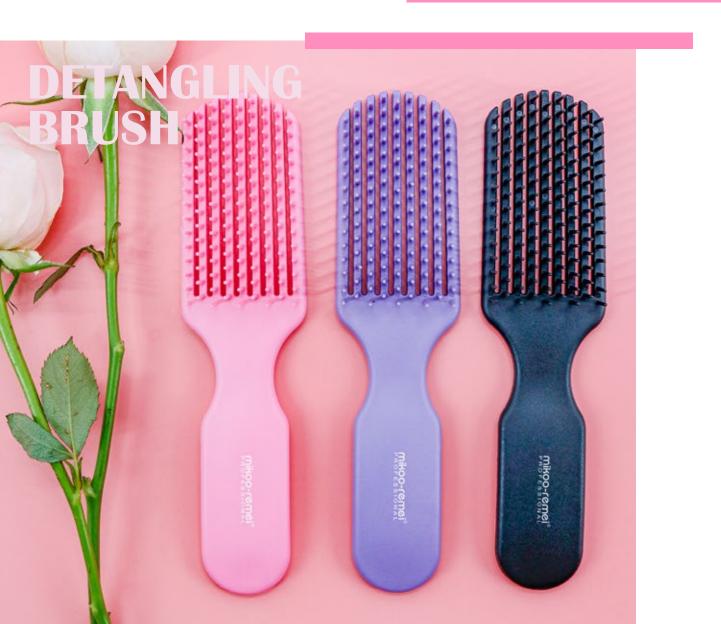

# mikoo-remei<sup>®</sup> Detangling Brush

ITEM: 1716 SIZE: 22\*6.6cm

ITEM: 1716-1 SIZE: 22\*6.6cm

ITEM: 1716-2 SIZE: 22\*6.6cm

ITEM: 1716-3 SIZE: 22\*6.6cm

ITEM: 1716-4 SIZE: 22\*6.6cm

✓ TWO LENGTHS OF BRISTLES
The long comb teeth can easily go
through tangles without tearing or
pulling out knotted hair. The short
bristles smooth out frizz and leave
hair softer and smoother.

✓ SOFT BRISTLES

Ideal for sensitive scalps as it does not damage the scalp.

✓ FROSTED FRONT DESIGN

The specially designed frosted front makes the hair brush less likely to slin.

The special properties of the special p

✓ ERGONOMIC HANDLE

The ergonomic handle makes the grip more comfortable and gives you a better hair brushing experience.

ITEM: 1710 SIZE: 22\*7.5cm

ITEM: 1710-3 SIZE: 22\*7.5cm

ITEM: 1710-1 SIZE: 22\*7.5cm