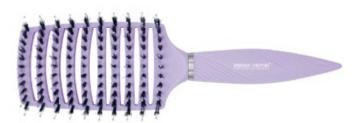

# mikoo-remei<sup>®</sup> Detangling Brush

ITEM: 1716 SIZE: 22\*6.6cm

ITEM: 1716-1 SIZE: 22\*6.6cm

ITEM: 1716-2 SIZE: 22\*6.6cm

ITEM: 1716-3 SIZE: 22\*6.6cm

ITEM: 1716-4 SIZE: 22\*6.6cm

✓ TWO LENGTHS OF BRISTLES
The long comb teeth can easily go
through tangles without tearing or
pulling out knotted hair. The short
bristles smooth out frizz and leave
hair softer and smoother.

✓ SOFT BRISTLES

Ideal for sensitive scalps as it does not damage the scalp.

✓ FROSTED FRONT DESIGN

The specially designed frosted front makes the hair brush less likely to slin.

The special properties of the special p

✓ ERGONOMIC HANDLE

The ergonomic handle makes the grip more comfortable and gives you a better hair brushing experience.

ITEM: 1710 SIZE: 22\*7.5cm

ITEM: 1710-3 SIZE: 22\*7.5cm

ITEM: 1710-1 SIZE: 22\*7.5cm