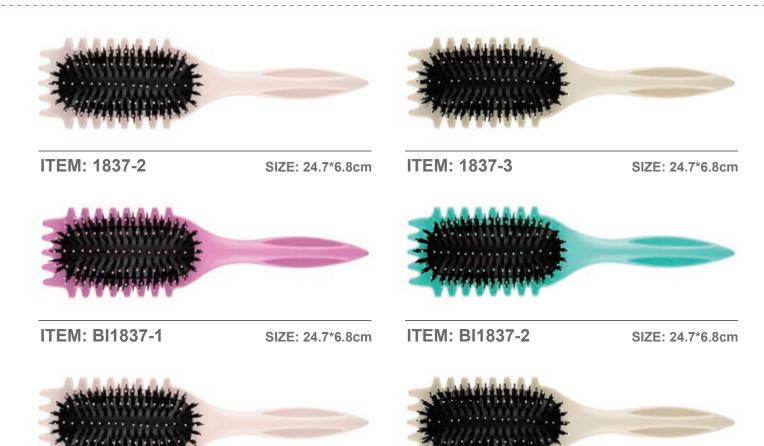

4. Comfortable grip, frosted touch

ITEM: BI1837-3 SIZE: 24.7\*6.8cm ITEM: BI1837-4 SIZE: 24.7\*6.8cm