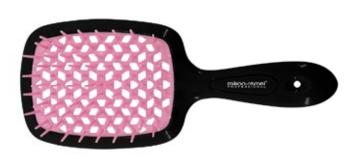

Item:1708

Size:8.3×20cm

Item:1708-1

Size:8.3×20cm

Item:1708-2

Size:8.3×20cm

# Item:1708-3

Size:8.3×20cm

# Item:1708-4

Size:83×20cm

# Item:1708-5

Size:83×20cr

# Item:1708-6

Size·8 3×20cn

# Item:1708-7

Size:8.3×20cm

# Item:1708-8

Size:8.3×20cm

# Item:1708-9

Size:8.3×20cm

# Item:1708-10

Size:8.3×20cm

Item:1709

Size:7×22.5cm

Item:1709-2

Size:7×22.5cm

Item:1709-1

Size:7×22.5cm