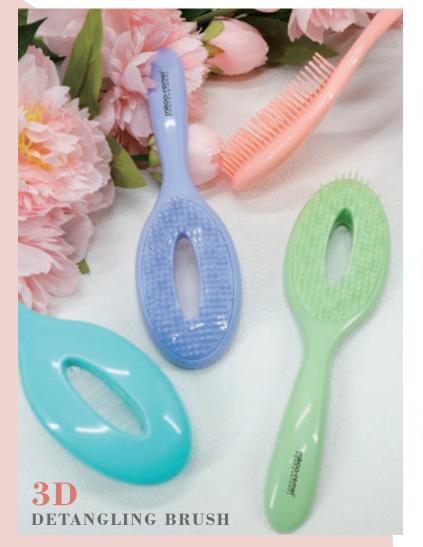

# DETANGLING BRUSH

- mikoo-remei® Ultra Paddle Brush is a desired paddle brush because of the sleek design, large coverage area and soft-ball tips.
- This brush comes with well balanced, evenly spaced and the rounded shape of the ball tip allow for gentle brushing and detangling your hair without hurting your scalp.
   It is also great for styling your hair in any way and for adding volume to your hairstyle.
- It's ergonomically designed, non-slip handle offers a perfect grip for a convenient brushing.